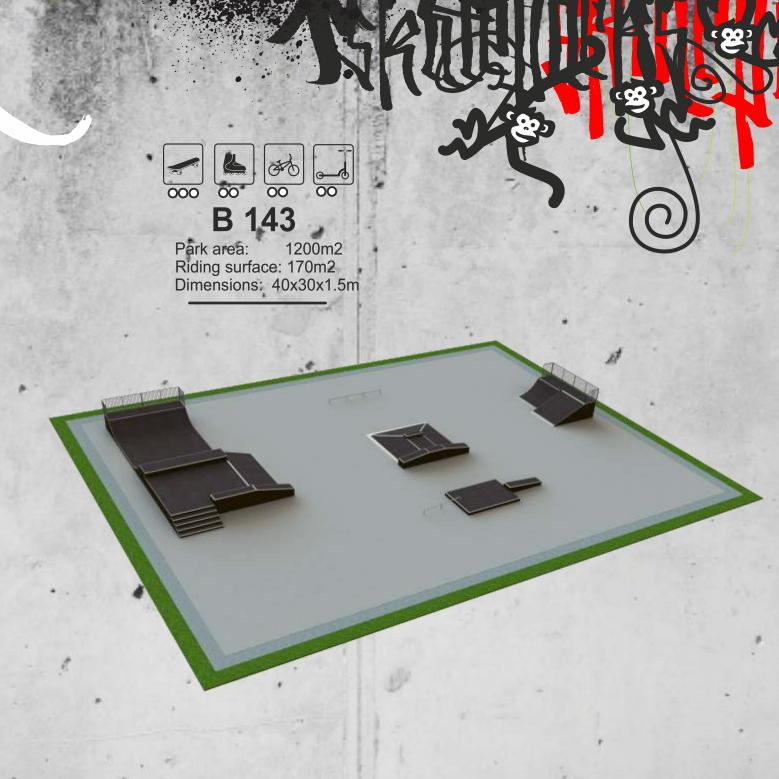

Park area: 176m2 Riding surface: 40m2 Dimensions: 22x8x1m

Park area: 250m2 Riding surface: 46m2 Dimensions: 10x25x1m

Park area: 150m2 Riding surface: 64m2 Dimensions: 25x6x1.5m

Park area: 600m2 Riding surface: 80m2 Dimensions: 30x20x1.5m

Park area: 450m2 Riding surface: 106m2 Dimensions: 30x15x1.5m

Park area: 336m2 Riding surface: 125m2 Dimensions: 28x12x2m

Park area: 280m2 Riding surface: 150m2 Dimensions: 20x14x1.5m

9

Park area: 440m2 Riding surface: 153m2 Dimensions: 29x29x9x1.5m

Park area: 1000m2 Riding surface: 154m2 Dimensions: 40x25x1.5m

Park area: 750m2 Riding surface: 155m2 Dimensions: 30x25x1.5m

Park area: 400m2 Riding surface: 183m2 Dimensions: 40x10x1.5m

Park area: 700m2 Riding surface: 209m2 Dimensions: 35x20x1.7m

Park area: 600m2 Riding surface: 215m2 Dimensions: 30x20x3m

Park area: 630m2 Riding surface: 286m2 Dimensions: 35x18x3.5m

9

Park area: 990m2 Riding surface: 360m2 Dimensions: 33x30xm

5

Park area: 930m2 Riding surface: 380m2 Dimensions: 50x37x12x2m