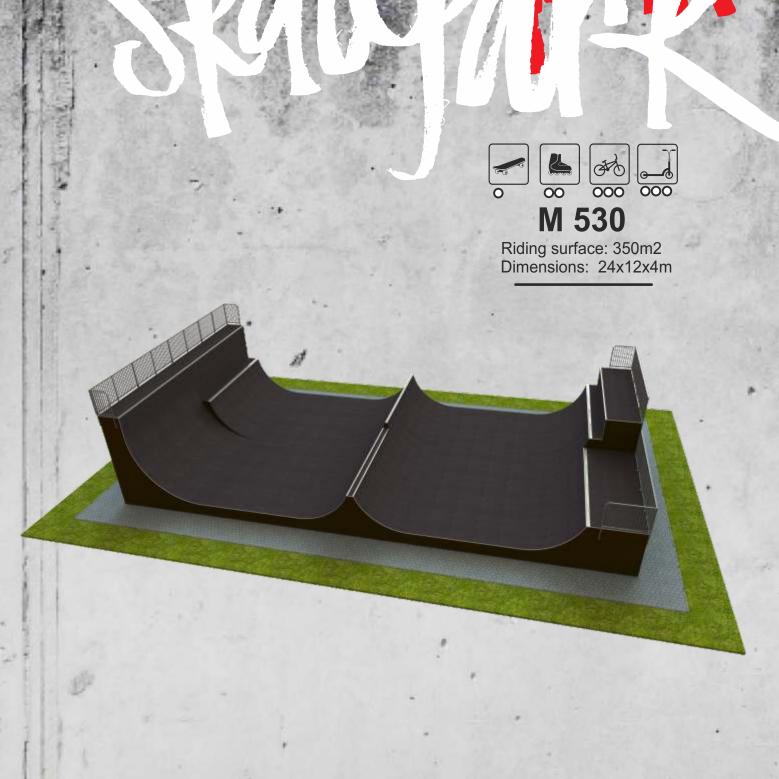

Park area: 450m2 Riding surface: 106m2 Dimensions: 30x15x1.5m

Park area: 336m2 Riding surface: 125m2 Dimensions: 28x12x2m

Park area: 280m2 Riding surface: 150m2 Dimensions: 20x14x1.5m

9

Park area: 440m2 Riding surface: 153m2 Dimensions: 29x29x9x1.5m