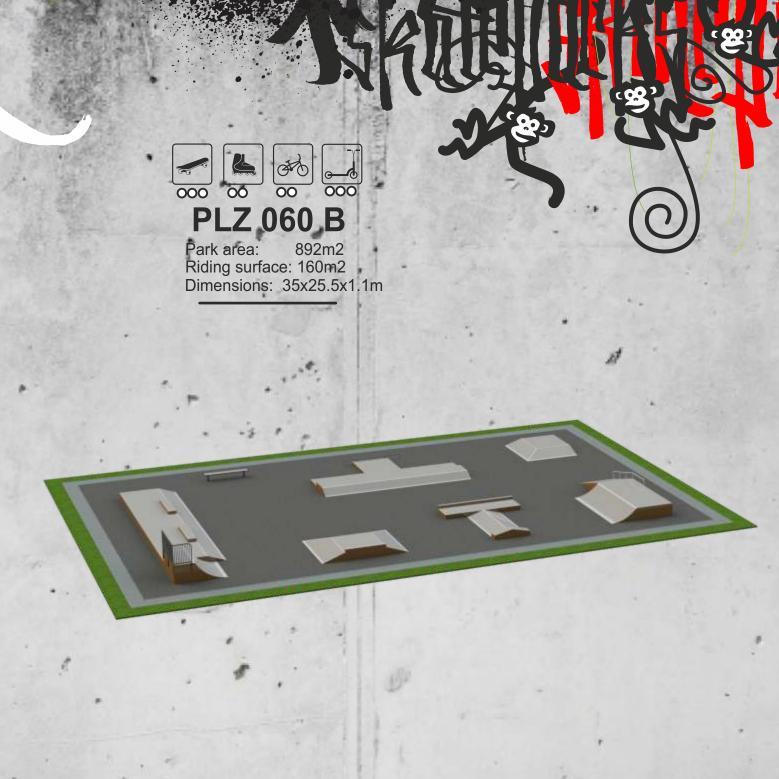

### Plaza skateparks.

Plaza type skateparks is a new trend. They replicate elements of urban architecture and movables. These skateparks are focused on sliding and jumping, easy to use also by nonprofessionals. The elements are small but offer a lot of fun and can be used by different vehicles.

Plaza series skateparks are made of highquality waterproof plywood. Constructions are easy to assemble. Dots under the icons indicate the usability of a skatepark for different typeof riders: