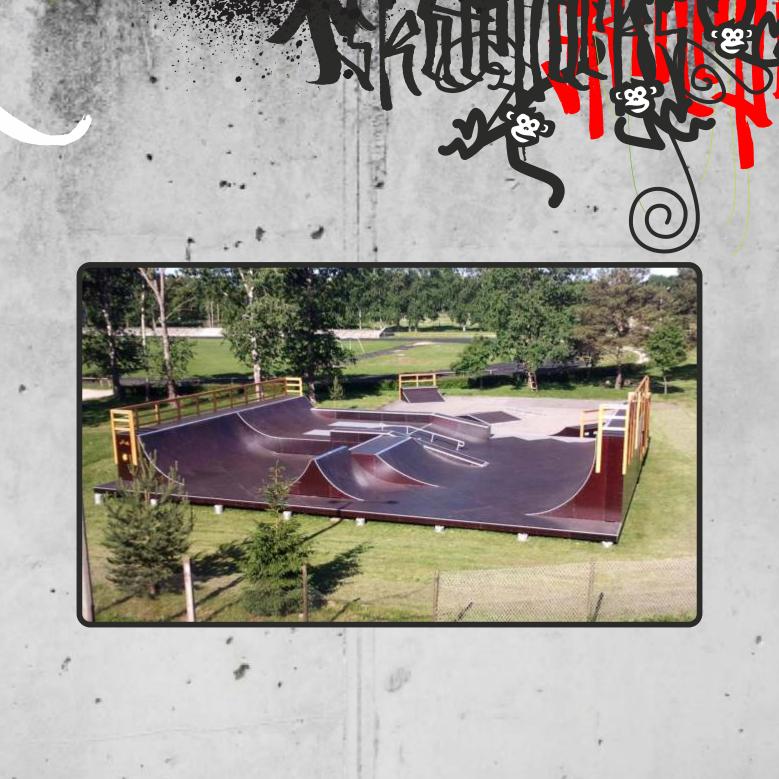

## Base MONO SKATEPARKS

MONO skateparks have a special monolithic structure. They can be installed anywhere, even without an asphalt surface. Entire skatepark is built on special concrete pillars

The frame has a unique system providing strength and stability to the entire skatepark.