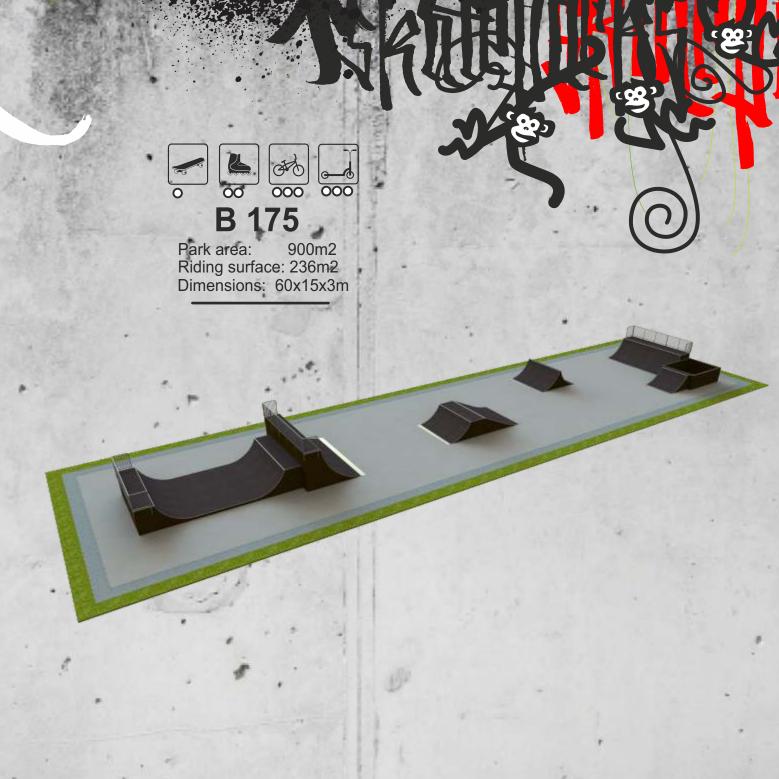

### Plaza skateparks.

Plaza type skateparks is a new trend. They replicate elements of urban architecture and movables. These skateparks are focused on sliding and jumping, easy to use also by nonprofessionals. The elements are small but offer a lot of fun and can be used by different vehicles.

Plaza series skateparks are made of highquality waterproof plywood. Constructions are easy to assemble. Dots under the icons indicate the usability of a skatepark for different typeof riders: