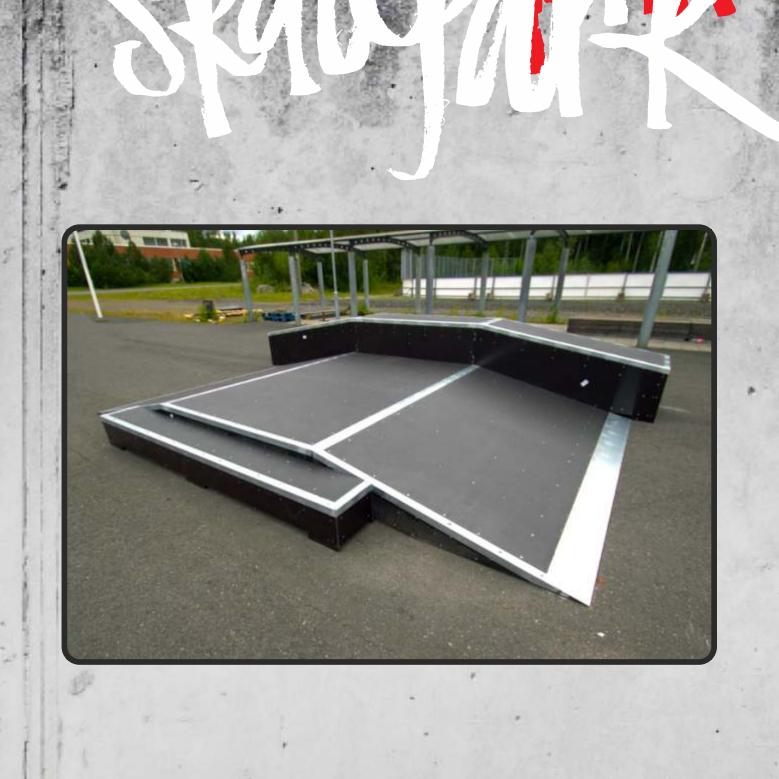

#### Separate skatepark constructions

This is the perfect solution, if you wish to add structures to the existing park or design your own layout. Our separate constructions are available in several configurations: Base, Base+ and Steel PRO, but custom made solutions are also possible. The constructions are designed to be placed on any flat surface like concrete or asphalt. If you can't find the desired ramp from the list, simply contact us to get it custom made.

### Plaza skateparks.

Plaza type skateparks is a new trend. They replicate elements of urban architecture and movables. These skateparks are focused on sliding and jumping, easy to use also by nonprofessionals. The elements are small but offer a lot of fun and can be used by different vehicles.