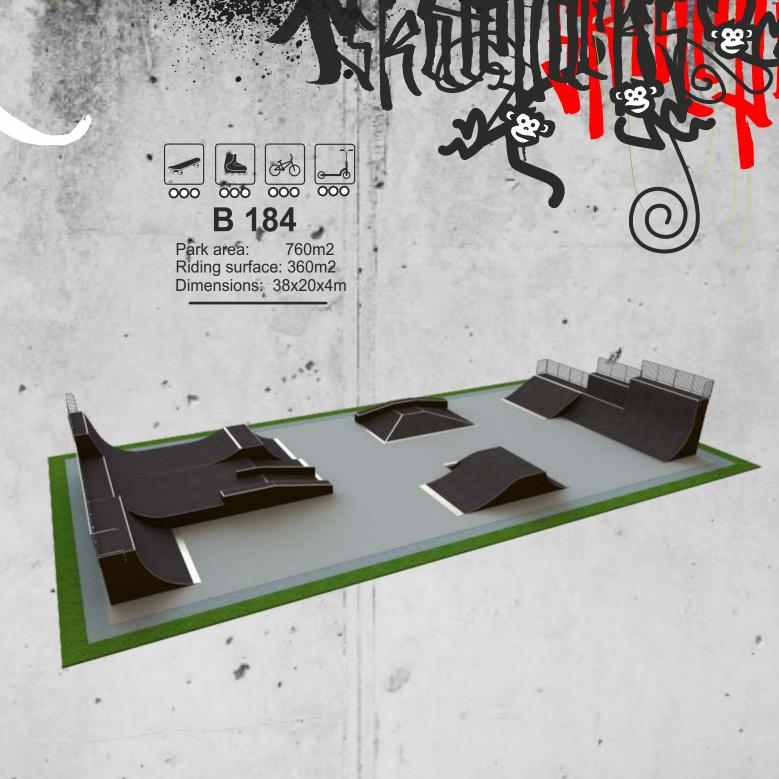

Park area: 1000m2 Riding surface: 154m2 Dimensions: 40x25x1.5m

Park area: 750m2 Riding surface: 155m2 Dimensions: 30x25x1.5m

Park area: 400m2 Riding surface: 183m2 Dimensions: 40x10x1.5m

Park area: 700m2 Riding surface: 209m2 Dimensions: 35x20x1.7m