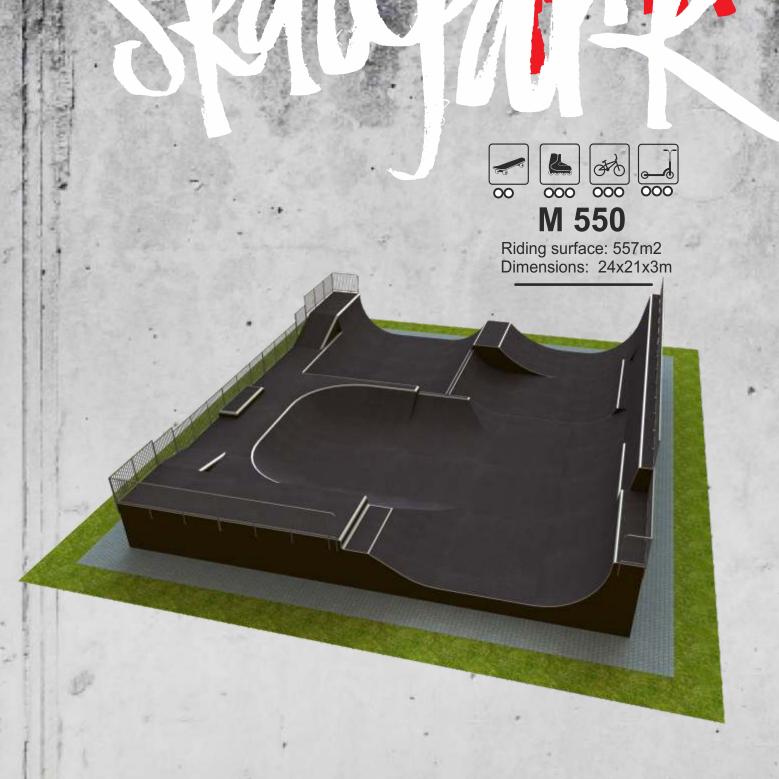

2 Dimensions: 35x18x3.5m

9





Park area: 990m2 Riding surface: 360m2 Dimensions: 33x30xm

5





Park area: 930m2 Riding surface: 380m2 Dimensions: 50x37x12x2m





Park area: 2000m2 Riding surface: 468m2 Dimensions: 55x40x3.5m

5





Park area: 2000m2 Riding surface: 512m2 Dimensions: 50x40x3m





Park area: 990m2 Riding surface: 360m2 Dimensions: 33x30x3m

37

annun



## Plaza



Park area: 300m2 Riding surface: 49m2 Dimensions: 25x12x0.6m



































## Base MONO SKATEPARKS

MONO skateparks have a special monolithic structure. They can be installed anywhere, even without an asphalt surface. Entire skatepark is built on special concrete pillars





The frame has a unique system providing strength and stability to the entire skatepark.



























# Half-pipes

9

Code:MR 01Height:1.20-2.00mWidth:3.0-9.00m





Code:MR 02Height:1.50-3.00mWidth:4.5-9.00m

Code: MR 03 Height: 3.00m Width: 9.00m Length: 12.00m

 Code:
 MR 04

 Height:
 4.00m

 Width:
 9.00m

 Length:
 15.00m

## Separate constructions

Quarterpipes Code: QP



**QP with subbox** Code: QP SB

Vertical wallrides Code: WL 01 A

Spines Code: SPN





#### **Funboxes**

Code:SFB 01Height:1.00mWidth:14.30mLength:8.00m

 Code:
 SFB 02

 Height:
 0.90/1.40m

 Width:
 10.50m

 Length:
 9.40m

Code:SFB 03Height:1.00mWidth:7.80mLength:7.40m

 Code:
 SFB 04

 Height:
 1.00m

 Width:
 5.60m

 Length:
 6.90m



Code:SFB 06Height:1.00mWidth:3.75mLength:6.60m

Code:SFB 07Height:1.00mWidth:6.00mLength:7.00m

 Code:
 SFB 08

 Height:
 1.00m

 Width:
 4.40m

 Longth:
 6.50m

#### Sli