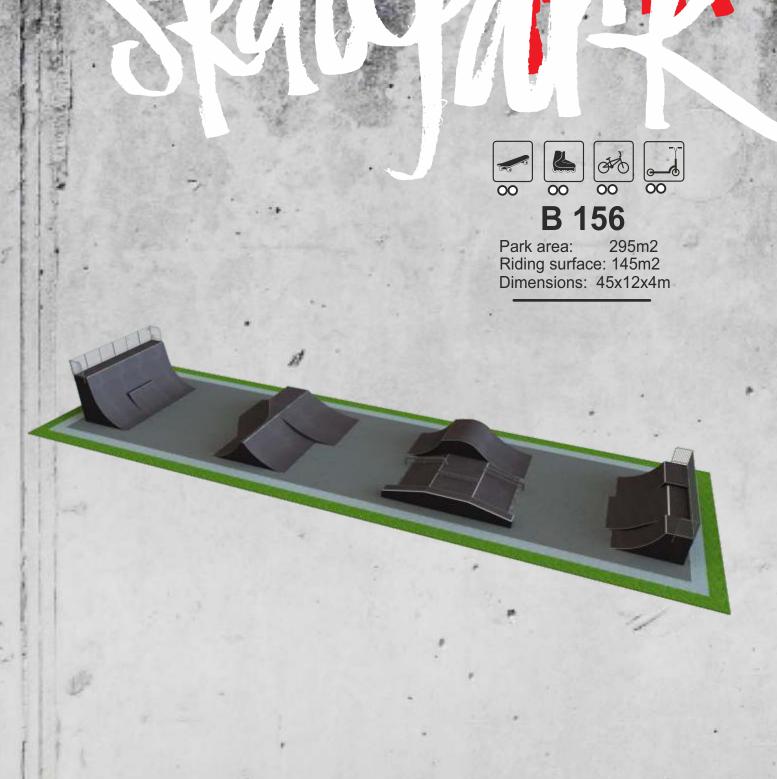

Park area: 450m2 Riding surface: 106m2 Dimensions: 30x15x1.5m

Park area: 336m2 Riding surface: 125m2 Dimensions: 28x12x2m

Park area: 280m2 Riding surface: 150m2 Dimensions: 20x14x1.5m

9

Park area: 440m2 Riding surface: 153m2 Dimensions: 29x29x9x1.5m