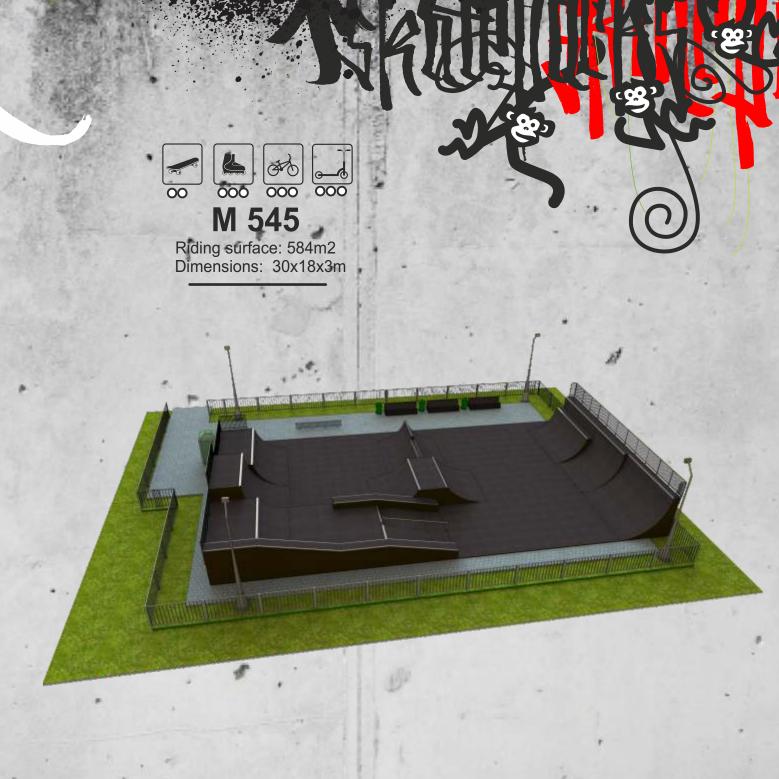

Park area: 600m2 Riding surface: 215m2 Dimensions: 30x20x3m

Park area: 630m2 Riding surface: 286m2 Dimensions: 35x18x3.5m

9

Park area: 990m2 Riding surface: 360m2 Dimensions: 33x30xm

5

Park area: 930m2 Riding surface: 380m2 Dimensions: 50x37x12x2m