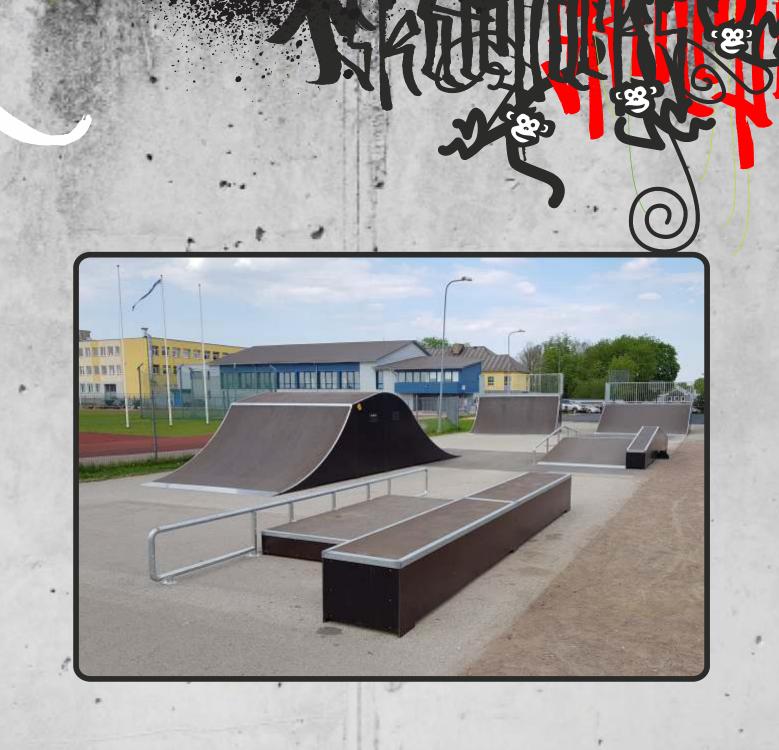

## Separate constructions

Quarterpipes Code: QP

**QP with subbox** Code: QP SB

Vertical wallrides Code: WL 01 A

Spines Code: SPN

#### Slideboxes

**Code: MBX 01** Height: 0.20-0.60m Width: 1.22m Length: 2.80m

Code: MBX 02 Height: 0.60m Width: 1.22m Length: 4.80m

Code: MBX 03 Height: 0.50m Width: 1.22m Length: 2.80m Code: MBX 04 Height: 0.35m Width: 1.22m Length: 2.80m

### **Kickers**

Code: KICK 01 Height: 0.30m Width: 1.22m Length: 1.20m

> Code: KICK 02 Height: 0.50m Width: 1.00m Length: 1.90m