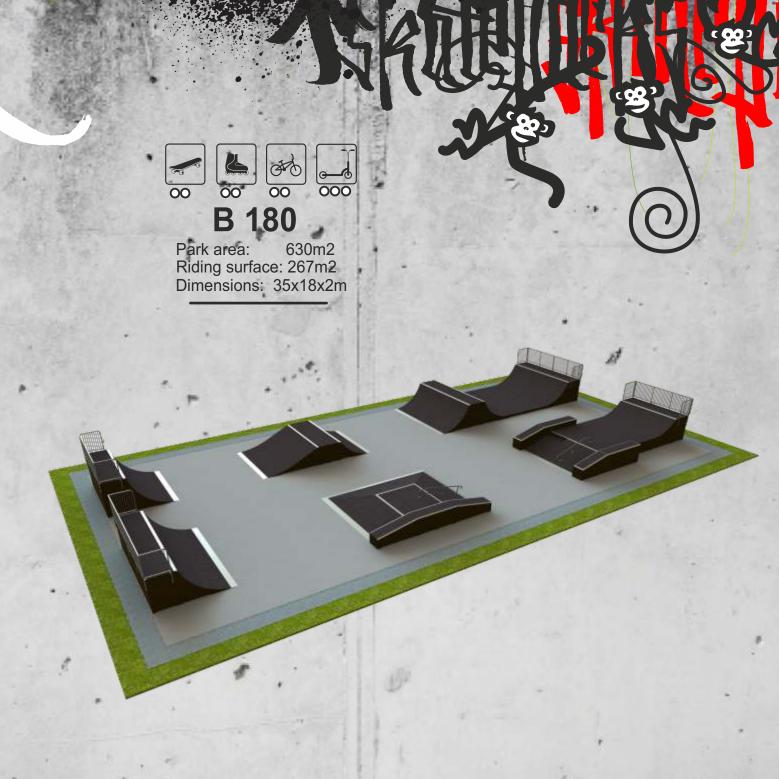

### Plaza skateparks.

Plaza type skateparks is a new trend. They replicate elements of urban architecture and movables. These skateparks are focused on sliding and jumping, easy to use also by nonprofessionals. The elements are small but offer a lot of fun and can be used by different vehicles.

Plaza series skateparks are made of highquality waterproof plywood. Constructions are easy to assemble. Dots under the icons indicate the usability of a skatepark for different typeof riders: