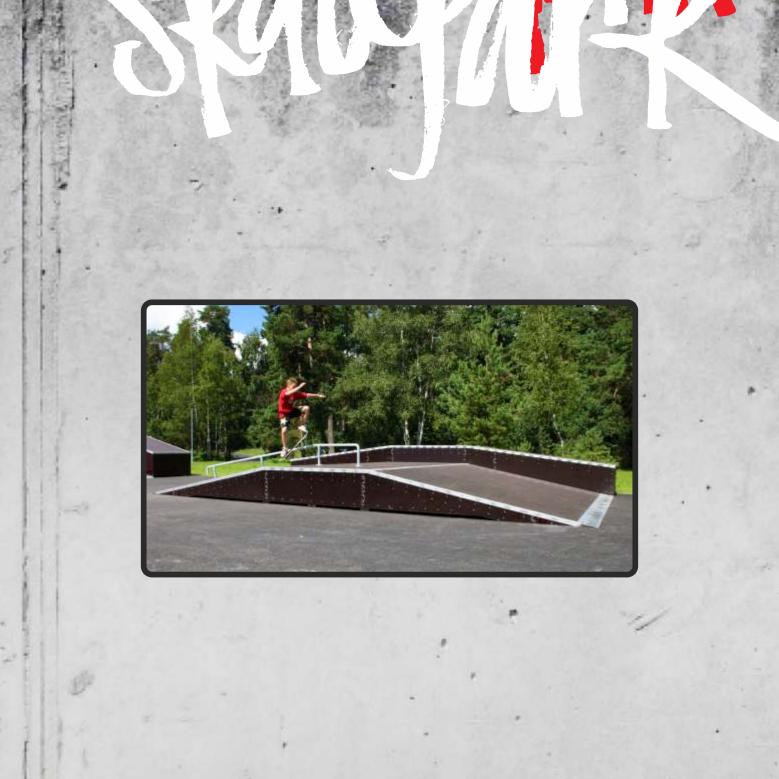

### Tiptiptap skateparks

With over 15 years of experience and over 200 different solutions - Tiptiptap is the right choice for you!

Our skateparks have been developed in partnership with professional riders who know how to challenge their BMX, skateboards, scooters, inliners and more. All our skatepark elements have been manufactured in accordance with the European safety standard EN 14974:2006/A1:2010 and certified by TÜV SÜD GmbH.

The product choice includes both steel and wooden frame elements, either with phenol coated waterproof plywood or "Skatelite" surface - all high quality and weather resistant. Our skateparks evolve in line with the requests and needs of our clients and we try to fulfil the wishes of even the most demanding customers. Creativity and flexibility are always a priority for us.