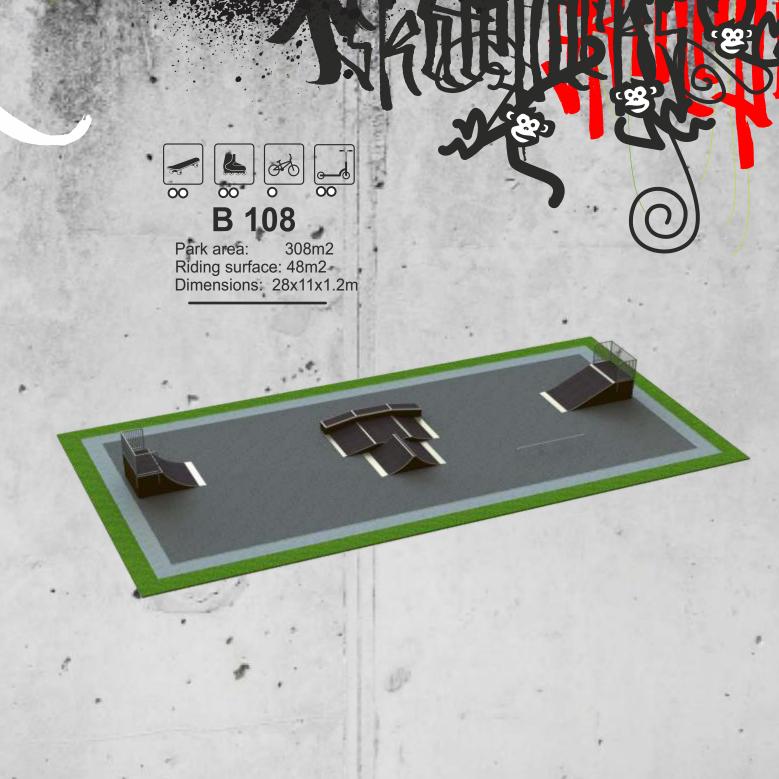

onal riding surface "Skatelite" (Base+)
- 3: Galvanized steel sheet.

- **4:** High quality dried and impregnated wooden beams.
- **5:** Unique joint system for the connection of riding surface and steel sheet.
- 6: Frame made from waterproof plywood.
- **7:** High quality waterproof plywood.
- 8: All frame details are connected to each other by a puzzle-type connection.



## Steel PRO (maintenance free)

- 1: Top layer: Professional riding surface "Skatelite".
- 2: Bottom layer: composite material.
- **3:** Frame and all safety railings made from hot galvanized steel.
- **4:** Back and sides covered with composite material or plastic.
- 5: Galvanized steel sheet.



Park area: 176m2 Riding surface: 40m2 Dimensions: 22x8x1m





Park area: 250m2 Riding surface: 46m2 Dimensions: 10x25x1m





Park area: 150m2 Riding surface: 64m2 Dimensions: 25x6x1.5m





Park area: 600m2 Riding surface: 80m2 Dimensions: 30x20x1.5m





Park area: 450m2 Riding surface: 106m2 Dimensions: 30x15x1.5m





Park area: 336m2 Riding surface: 125m2 Dimensions: 28x12x2m





Park area: 280m2 Riding surface: 150m2 Dimensions: 20x14x1.5m





9

Park area: 440m2 Riding surface: 153m2 Dimensions: 29x29x9x1.5m





Park area: 1000m2 Riding surface: 154m2 Dimensions: 40x25x1.5m





Park area: 750m2 Riding surface: 155m2 Dimensions: 30x25x1.5m





Park area: 400m2 Riding surface: 183m2 Dimensions: 40x10x1.5m









Park area: 700m2 Riding surface: 209m2 Dimensions: 35x20x1.7m





Park area: 600m2 Riding surface: 215m2 Dimensions: 30x20x3m









Park area: 630m2 Riding surface: 286m2 Dimensions: 3