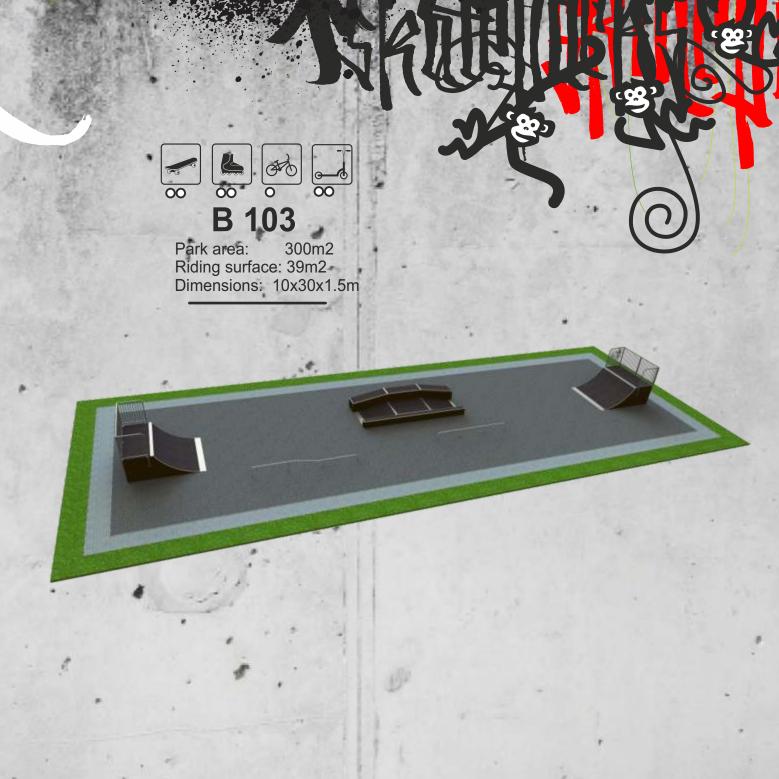

Plaza series skateparks are made of highquality waterproof plywood. Constructions are easy to assemble. Dots under the icons indicate the usability of a skatepark for different typeof riders: