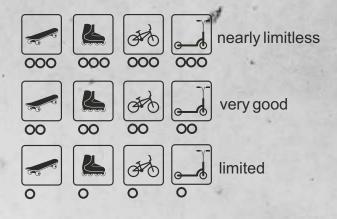

Plaza series skateparks are made of highquality waterproof plywood. Constructions are easy to assemble. Dots under the icons indicate the usability of a skatepark for different typeof riders: