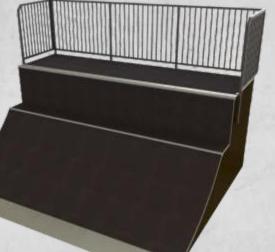

# Base / Base +

2

- 1: Hot galvanized steel safety railing.
- 2: Top layer: Waterproof plywood with anti-slip phenol film (Base) or Professional riding surface "Skatelite" (Base+)
- 3: Galvanized steel sheet.

- **4:** High quality dried and impregnated wooden beams.
- **5:** Unique joint system for the connection of riding surface and steel sheet.
- 6: Frame made from waterproof plywood.
- **7:** High quality waterproof plywood.
- 8: All frame details are connected to each other by a puzzle-type connection.