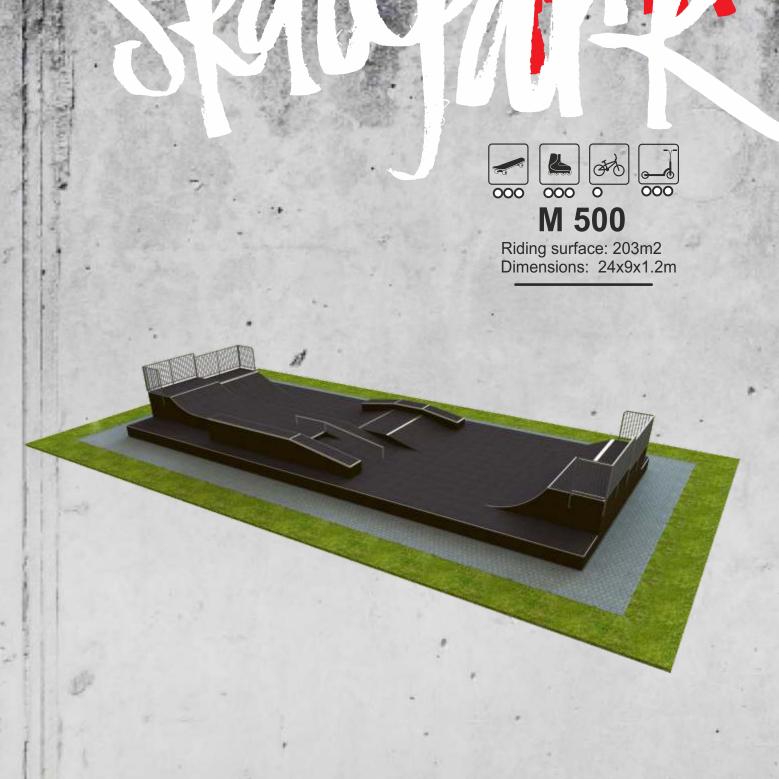

### Plaza skateparks.

Plaza type skateparks is a new trend. They replicate elements of urban architecture and movables. These skateparks are focused on sliding and jumping, easy to use also by nonprofessionals. The elements are small but offer a lot of fun and can be used by different vehicles.

Plaza series skateparks are made of highquality waterproof plywood. Constructions are easy to assemble. Dots under the icons indicate the usability of a skatepark for different typeof riders: