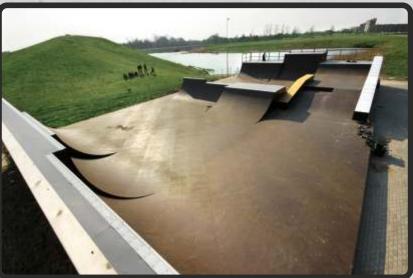

### Plaza skateparks.

Plaza type skateparks is a new trend. They replicate elements of urban architecture and movables. These skateparks are focused on sliding and jumping, easy to use also by nonprofessionals. The elements are small but offer a lot of fun and can be used by different vehicles.

Plaza series skateparks are made of highquality waterproof plywood. Constructions are easy to assemble. Dots under the icons indicate the usability of a skatepark for different typeof riders: