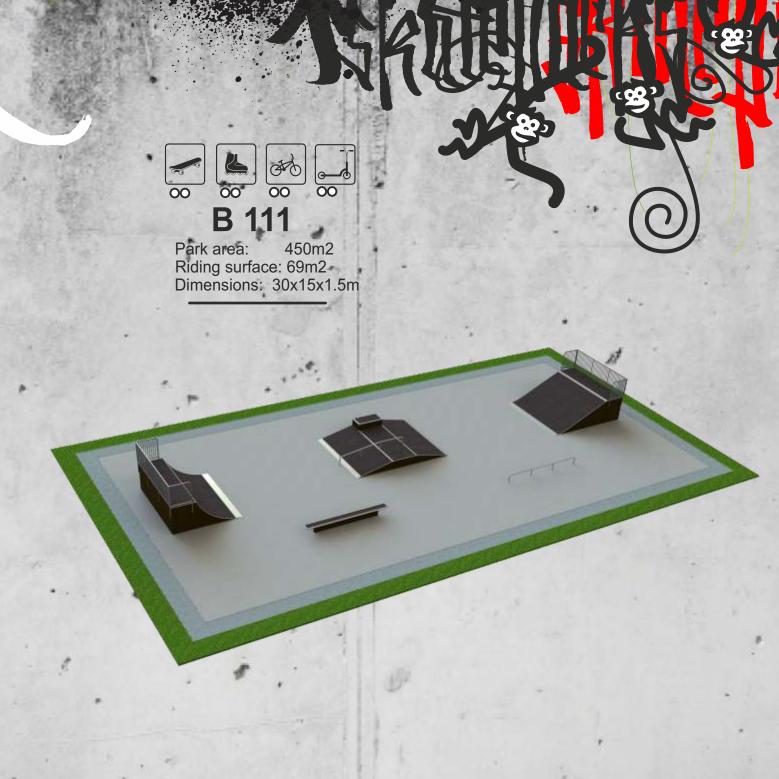

Park area: 450m2 Riding surface: 106m2 Dimensions: 30x15x1.5m

Park area: 336m2 Riding surface: 125m2 Dimensions: 28x12x2m

Park area: 280m2 Riding surface: 150m2 Dimensions: 20x14x1.5m

9

Park area: 440m2 Riding surface: 153m2 Dimensions: 29x29x9x1.5m