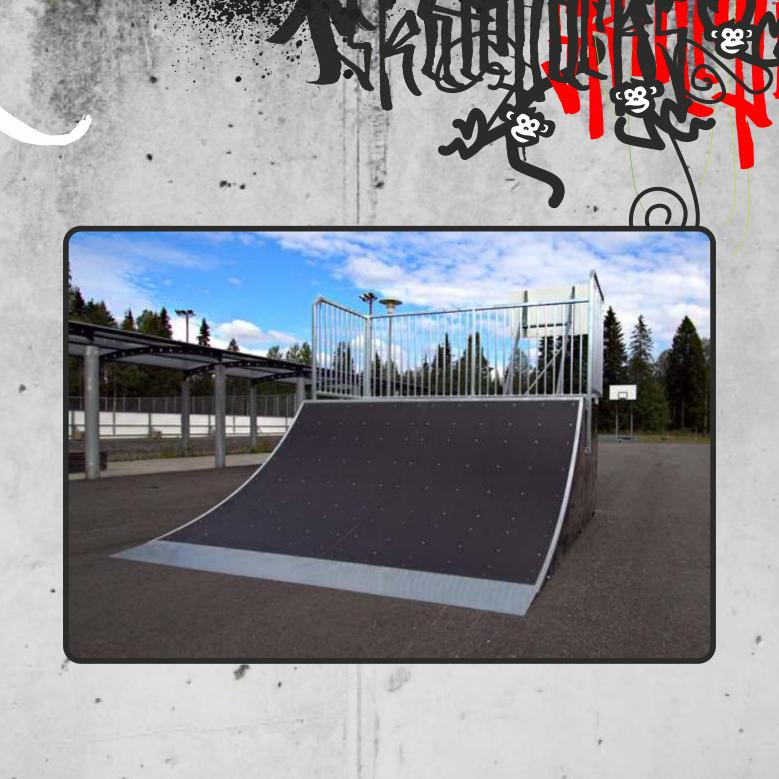

#### Separate skatepark constructions

This is the perfect solution, if you wish to add structures to the existing park or design your own layout. Our separate constructions are available in several configurations: Base, Base+ and Steel PRO, but custom made solutions are also possible. The constructions are designed to be placed on any flat surface like concrete or asphalt. If you can't find the desired ramp from the list, simply contact us to get it custom made.

# Base / Base +

2

- 1: Hot galvanized steel safety railing.
- 2: Top layer: Waterproof plywood with anti-slip phenol film (Base) or Professional riding surface "Skatelite" (Base+)
- 3: Galvanized steel sheet.

- **4:** High quality dried and impregnated wooden beams.
- **5:** Unique joint system for the connection of riding surface and steel sheet.
- 6: Frame made from waterproof plywood.
- **7:** High quality waterproof plywood.
- 8: All frame details are connected to each other by a puzzle-type connection.