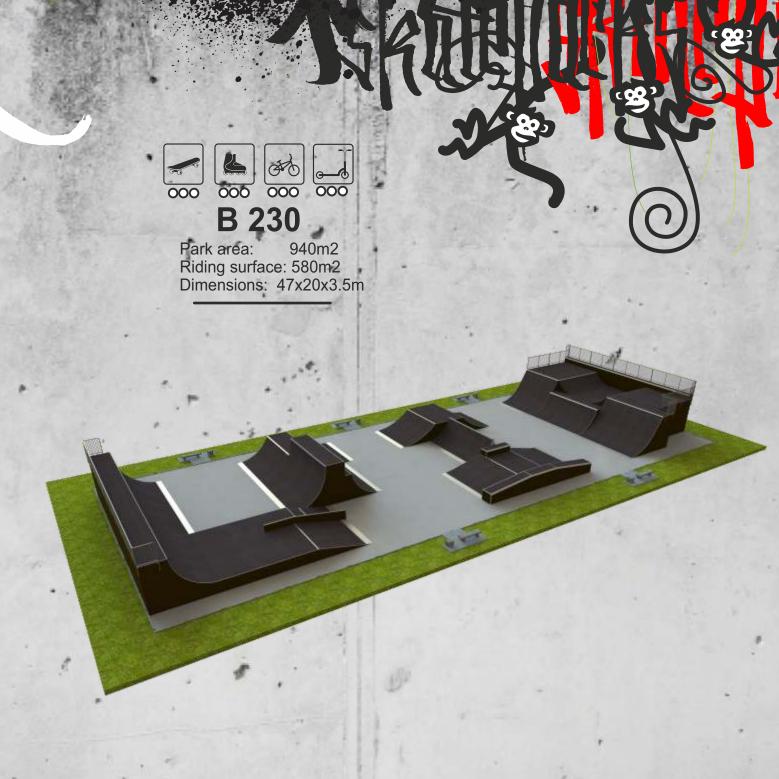

### Plaza skateparks.

Plaza type skateparks is a new trend. They replicate elements of urban architecture and movables. These skateparks are focused on sliding and jumping, easy to use also by nonprofessionals. The elements are small but offer a lot of fun and can be used by different vehicles.

Plaza series skateparks are made of highquality waterproof plywood. Constructions are easy to assemble. Dots under the icons indicate the usability of a skatepark for different typeof riders: