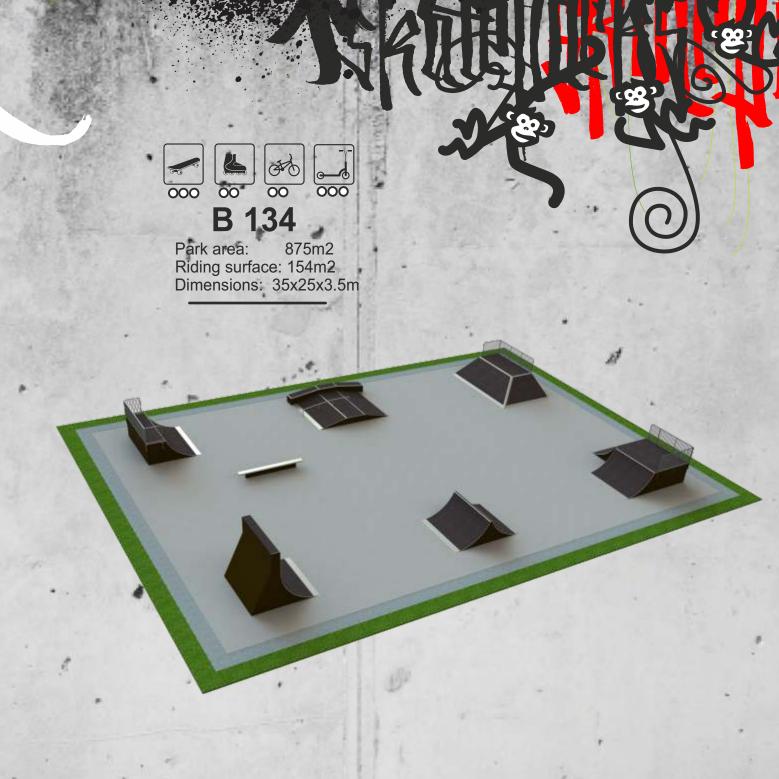

Park area: 1000m2 Riding surface: 154m2 Dimensions: 40x25x1.5m

Park area: 750m2 Riding surface: 155m2 Dimensions: 30x25x1.5m

Park area: 400m2 Riding surface: 183m2 Dimensions: 40x10x1.5m

Park area: 700m2 Riding surface: 209m2 Dimensions: 35x20x1.7m