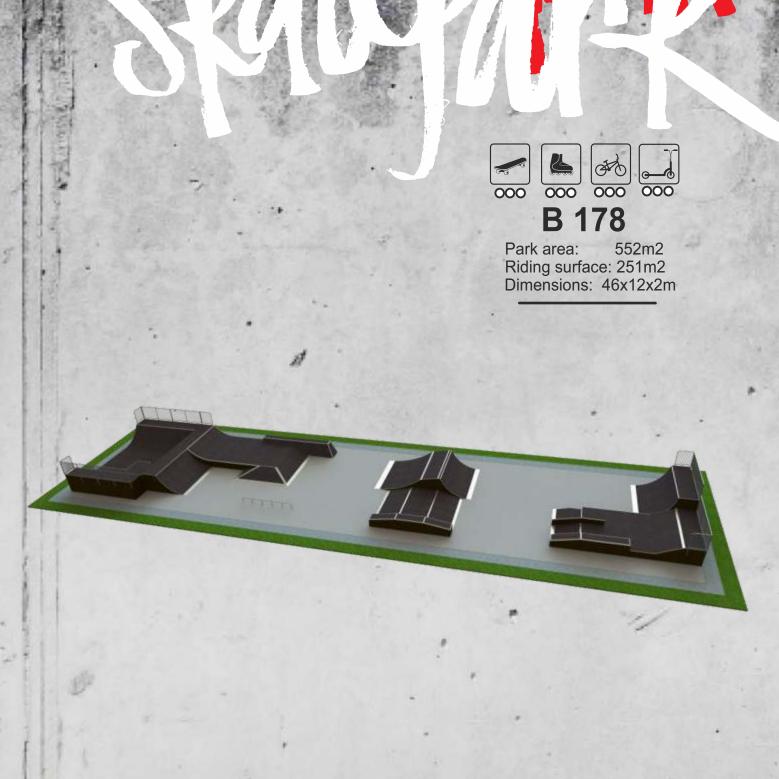

### Plaza skateparks.

Plaza type skateparks is a new trend. They replicate elements of urban architecture and movables. These skateparks are focused on sliding and jumping, easy to use also by nonprofessionals. The elements are small but offer a lot of fun and can be used by different vehicles.

Plaza series skateparks are made of highquality waterproof plywood. Constructions are easy to assemble. Dots under the icons indicate the usability of a skatepark for different typeof riders: