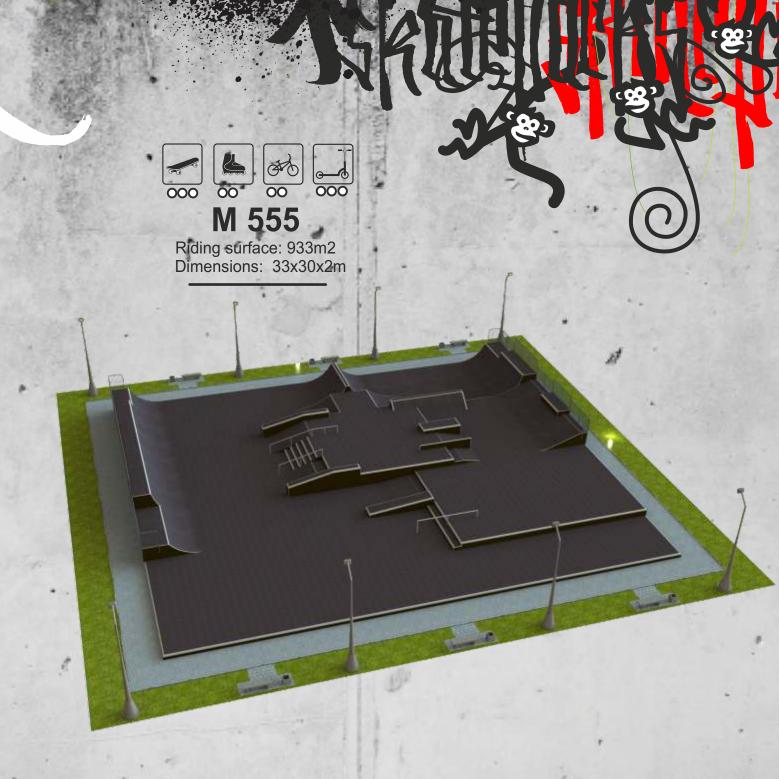

Park area: 2000m2 Riding surface: 468m2 Dimensions: 55x40x3.5m

5

Park area: 2000m2 Riding surface: 512m2 Dimensions: 50x40x3m

Park area: 990m2 Riding surface: 360m2 Dimensions: 33x30x3m

37

annun