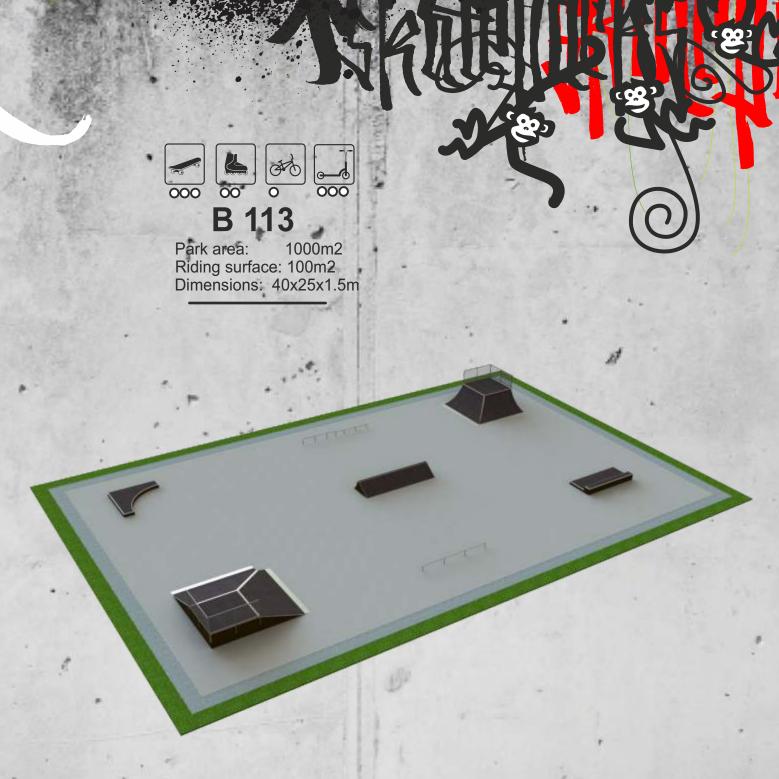

Park area: 1000m2 Riding surface: 154m2 Dimensions: 40x25x1.5m

Park area: 750m2 Riding surface: 155m2 Dimensions: 30x25x1.5m

Park area: 400m2 Riding surface: 183m2 Dimensions: 40x10x1.5m

Park area: 700m2 Riding surface: 209m2 Dimensions: 35x20x1.7m