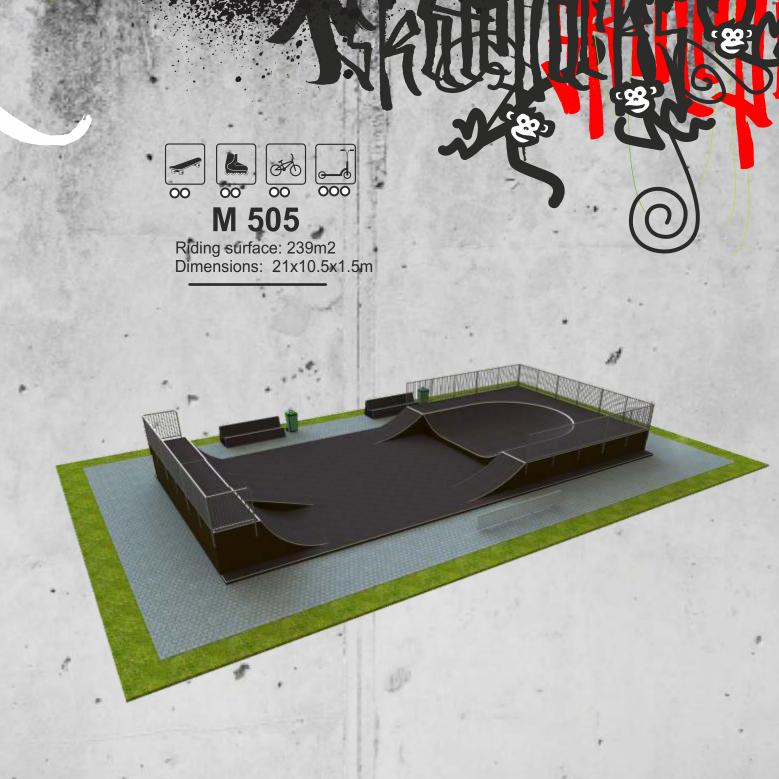

### Plaza skateparks.

Plaza type skateparks is a new trend. They replicate elements of urban architecture and movables. These skateparks are focused on sliding and jumping, easy to use also by nonprofessionals. The elements are small but offer a lot of fun and can be used by different vehicles.

Plaza series skateparks are made of highquality waterproof plywood. Constructions are easy to assemble. Dots under the icons indicate the usability of a skatepark for different typeof riders: