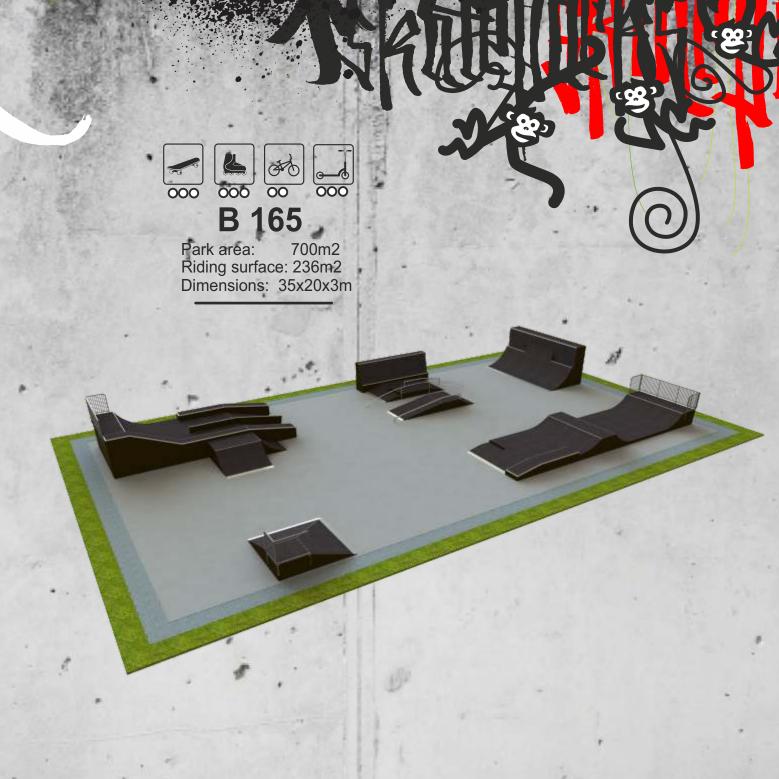

Park area: 1000m2 Riding surface: 154m2 Dimensions: 40x25x1.5m

Park area: 750m2 Riding surface: 155m2 Dimensions: 30x25x1.5m

Park area: 400m2 Riding surface: 183m2 Dimensions: 40x10x1.5m

Park area: 700m2 Riding surface: 209m2 Dimensions: 35x20x1.7m