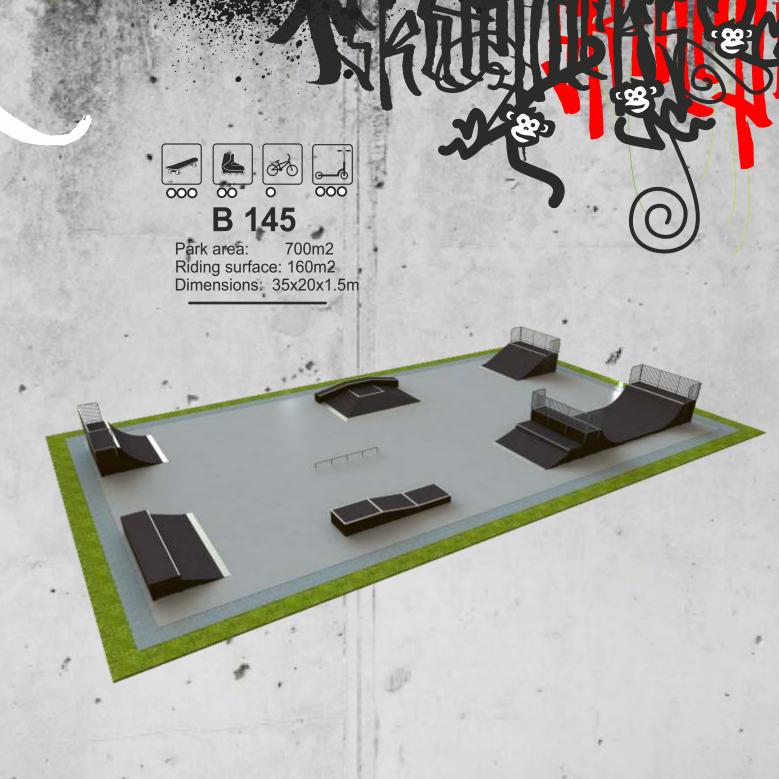

Park area: 1000m2 Riding surface: 154m2 Dimensions: 40x25x1.5m

Park area: 750m2 Riding surface: 155m2 Dimensions: 30x25x1.5m

Park area: 400m2 Riding surface: 183m2 Dimensions: 40x10x1.5m

Park area: 700m2 Riding surface: 209m2 Dimensions: 35x20x1.7m