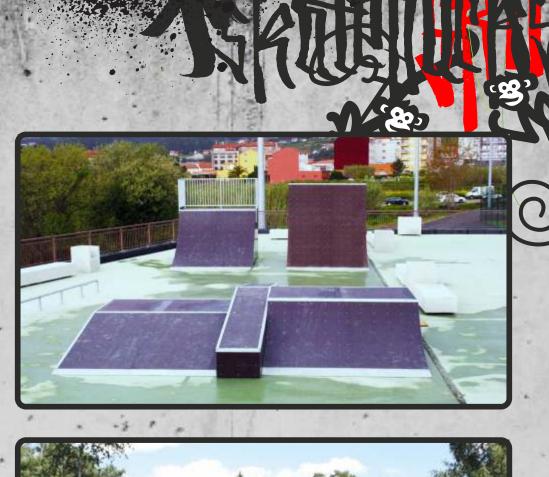

### Plaza skateparks.

Plaza type skateparks is a new trend. They replicate elements of urban architecture and movables. These skateparks are focused on sliding and jumping, easy to use also by nonprofessionals. The elements are small but offer a lot of fun and can be used by different vehicles.

Plaza series skateparks are made of highquality waterproof plywood. Constructions are easy to assemble. Dots under the icons indicate the usability of a skatepark for different typeof riders: