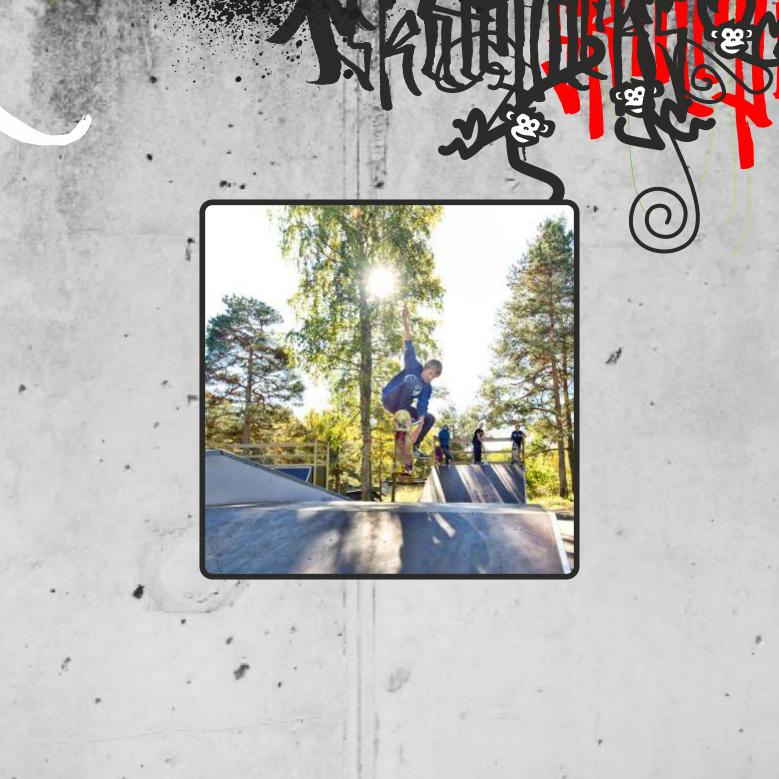

### Plaza skateparks.

Plaza type skateparks is a new trend. They replicate elements of urban architecture and movables. These skateparks are focused on sliding and jumping, easy to use also by nonprofessionals. The elements are small but offer a lot of fun and can be used by different vehicles.

Plaza series skateparks are made of highquality waterproof plywood. Constructions are easy to assemble. Dots under the icons indicate the usability of a skatepark for different typeof riders: