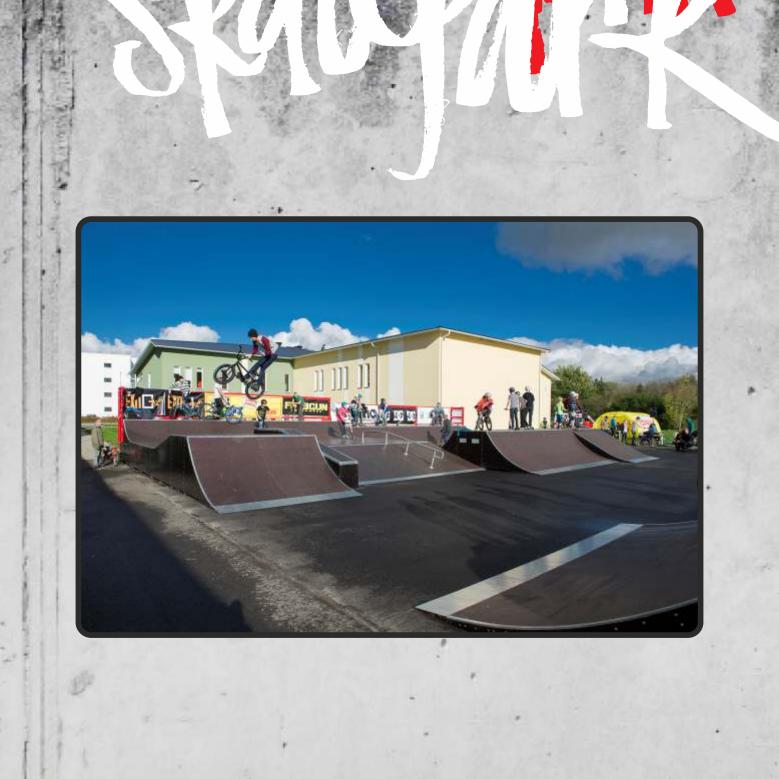

### Tiptiptap skateparks

With over 15 years of experience and over 200 different solutions - Tiptiptap is the right choice for you!

Our skateparks have been developed in partnership with professional riders who know how to challenge their BMX, skateboards, scooters, inliners and more. All our skatepark elements have been manufactured in accordance with the European safety standard EN 14974:2006/A1:2010 and certified by TÜV SÜD GmbH.

#### Separate skatepark constructions

This is the perfect solution, if you wish to add structures to the existing park or design your own layout. Our separate constructions are available in several configurations: Base, Base+ and Steel PRO, but custom made solutions are also possible. The constructions are designed to be placed on any flat surface like concrete or asphalt. If you can't find the desired ramp from the list, simply contact us to get it custom made.