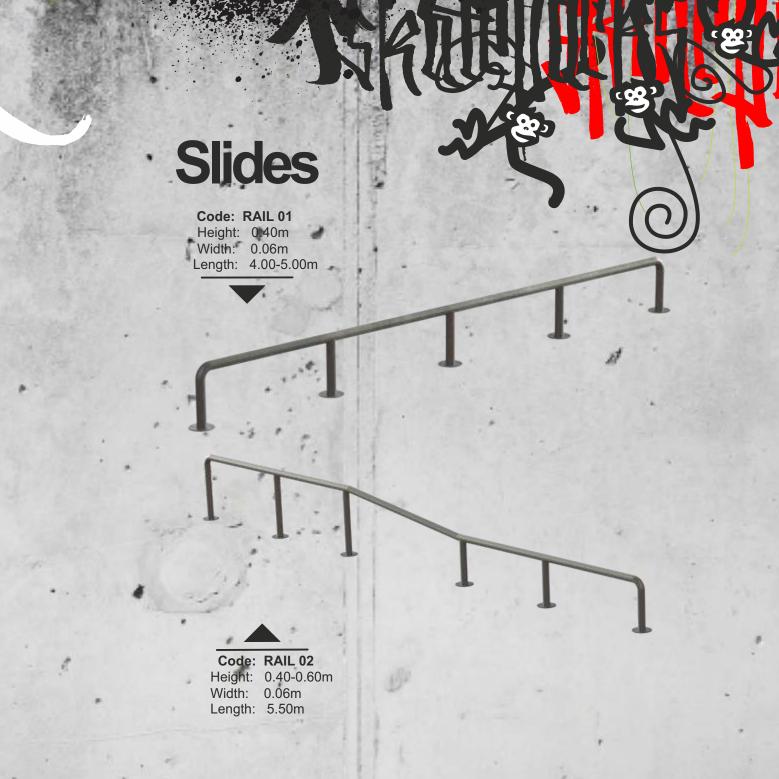

## Separate constructions

Quarterpipes Code: QP

**QP with subbox** Code: QP SB

Vertical wallrides Code: WL 01 A

Spines Code: SPN