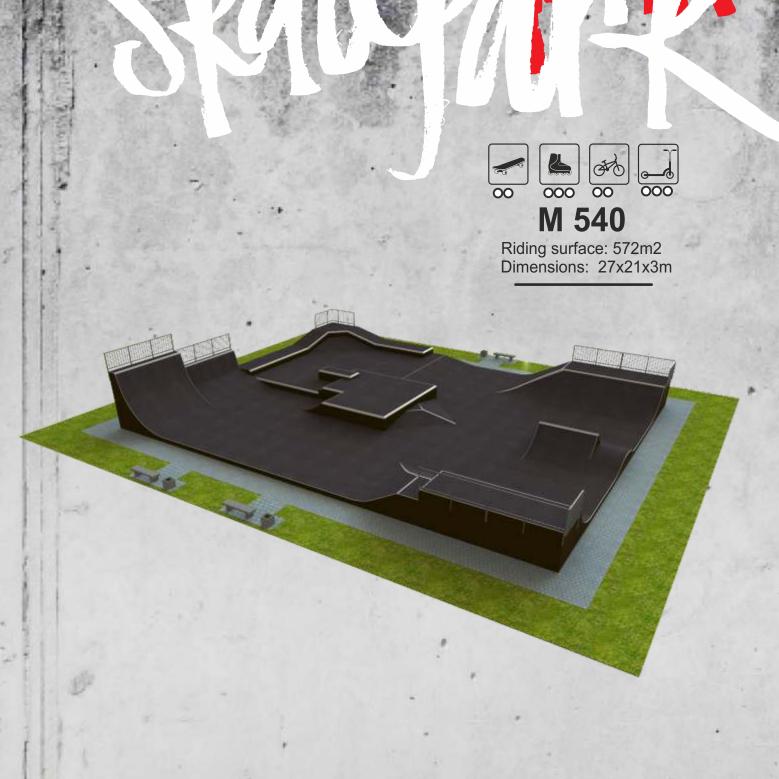

Park area: 600m2 Riding surface: 215m2 Dimensions: 30x20x3m

Park area: 630m2 Riding surface: 286m2 Dimensions: 35x18x3.5m

9

Park area: 990m2 Riding surface: 360m2 Dimensions: 33x30xm

5

Park area: 930m2 Riding surface: 380m2 Dimensions: 50x37x12x2m