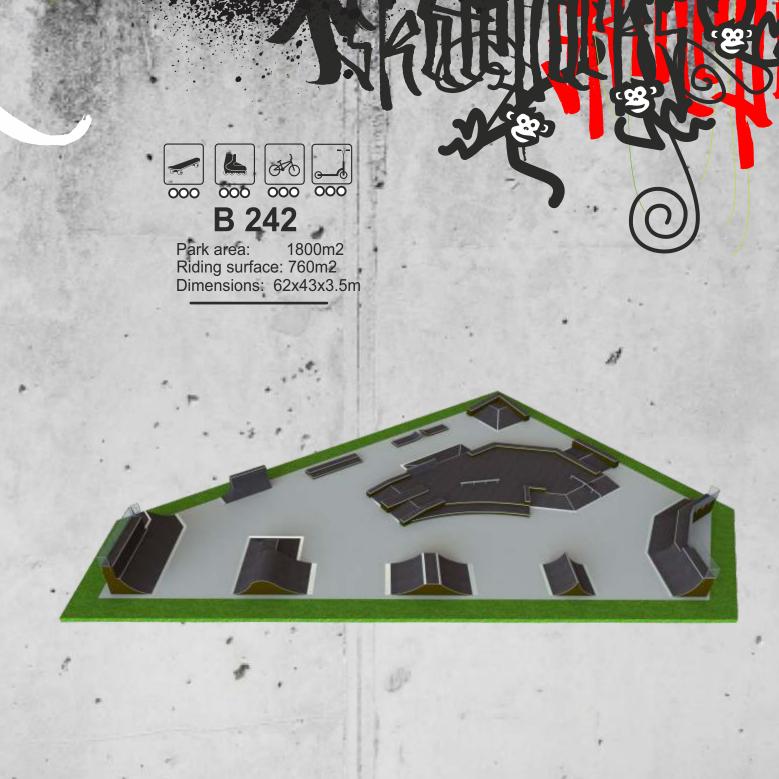

### Plaza skateparks.

Plaza type skateparks is a new trend. They replicate elements of urban architecture and movables. These skateparks are focused on sliding and jumping, easy to use also by nonprofessionals. The elements are small but offer a lot of fun and can be used by different vehicles.

Plaza series skateparks are made of highquality waterproof plywood. Constructions are easy to assemble. Dots under the icons indicate the usability of a skatepark for different typeof riders: