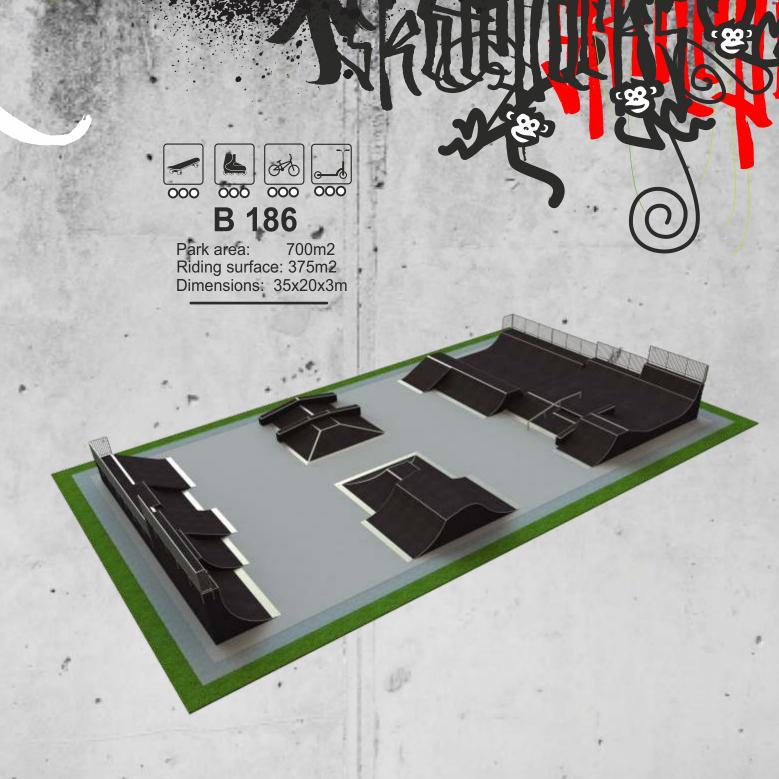

Park area: 1000m2 Riding surface: 154m2 Dimensions: 40x25x1.5m

Park area: 750m2 Riding surface: 155m2 Dimensions: 30x25x1.5m

Park area: 400m2 Riding surface: 183m2 Dimensions: 40x10x1.5m

Park area: 700m2 Riding surface: 209m2 Dimensions: 35x20x1.7m