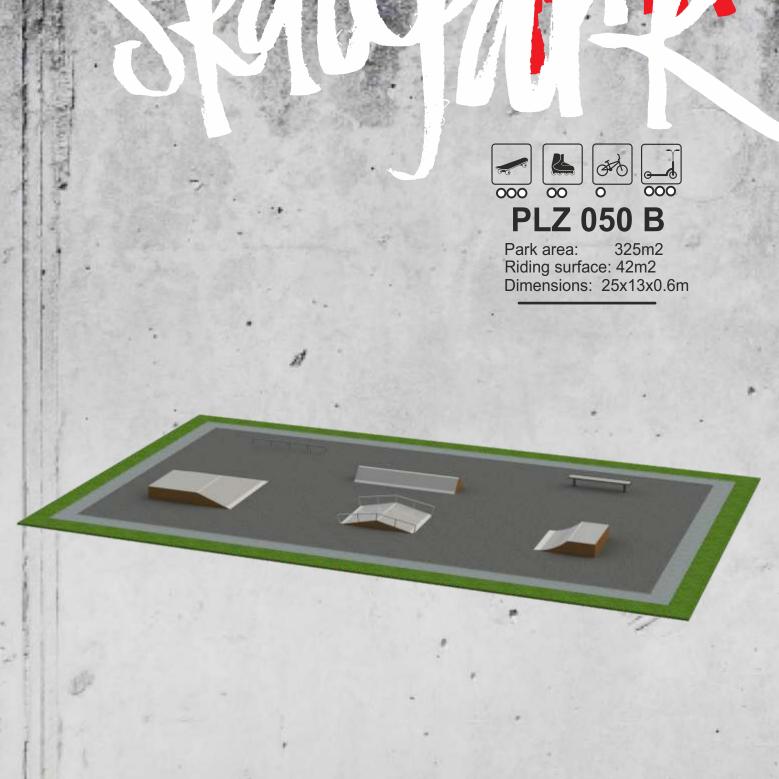

### Plaza skateparks.

Plaza type skateparks is a new trend. They replicate elements of urban architecture and movables. These skateparks are focused on sliding and jumping, easy to use also by nonprofessionals. The elements are small but offer a lot of fun and can be used by different vehicles.

Plaza series skateparks are made of highquality waterproof plywood. Constructions are easy to assemble. Dots under the icons indicate the usability of a skatepark for different typeof riders: