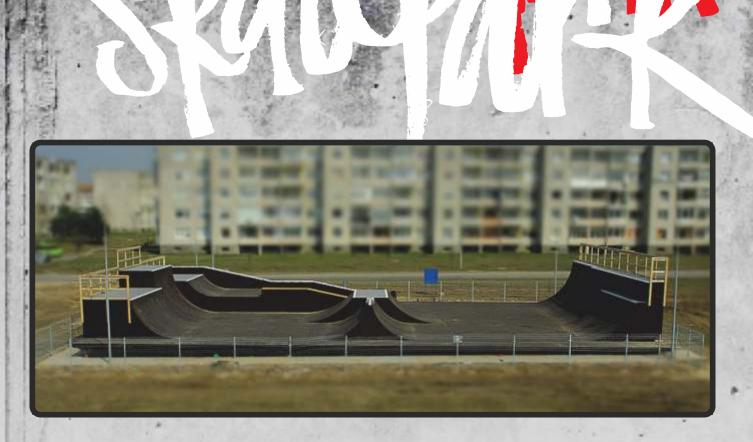

#### Separate skatepark constructions

This is the perfect solution, if you wish to add structures to the existing park or design your own layout. Our separate constructions are available in several configurations: Base, Base+ and Steel PRO, but custom made solutions are also possible. The constructions are designed to be placed on any flat surface like concrete or asphalt. If you can't find the desired ramp from the list, simply contact us to get it custom made.