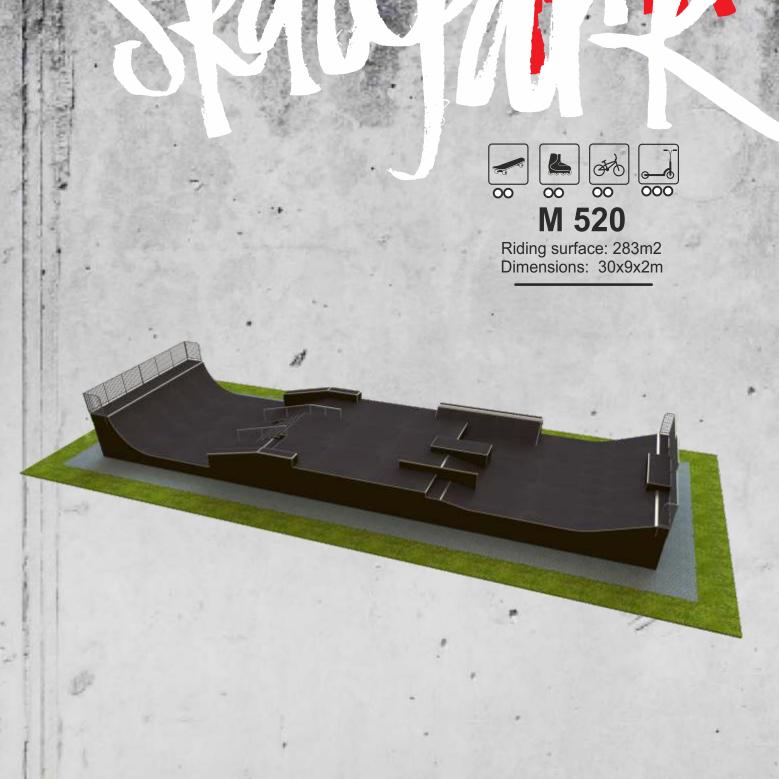

### Plaza skateparks.

Plaza type skateparks is a new trend. They replicate elements of urban architecture and movables. These skateparks are focused on sliding and jumping, easy to use also by nonprofessionals. The elements are small but offer a lot of fun and can be used by different vehicles.

Plaza series skateparks are made of highquality waterproof plywood. Constructions are easy to assemble. Dots under the icons indicate the usability of a skatepark for different typeof riders: