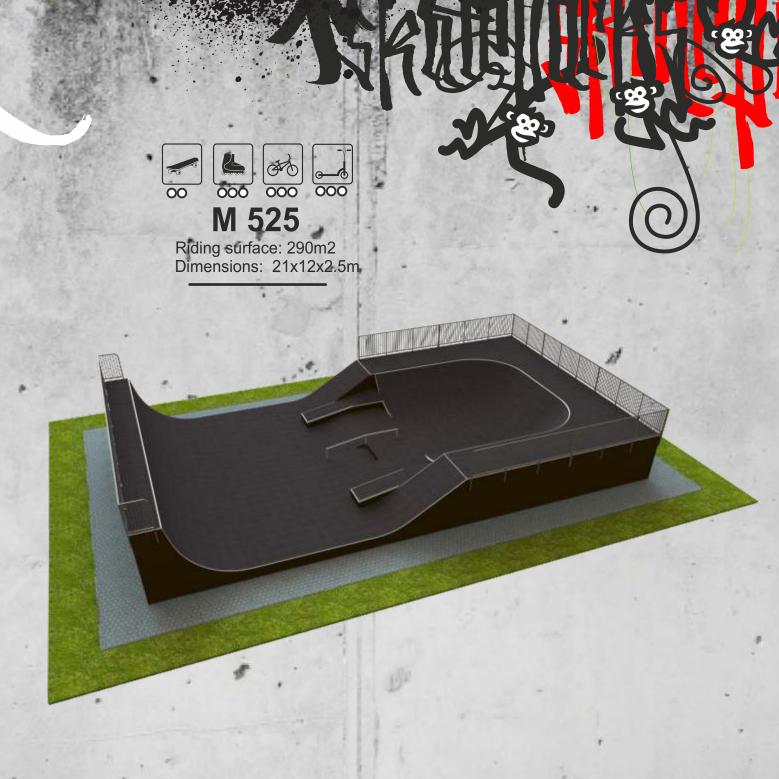

Park area: 450m2 Riding surface: 106m2 Dimensions: 30x15x1.5m

Park area: 336m2 Riding surface: 125m2 Dimensions: 28x12x2m

Park area: 280m2 Riding surface: 150m2 Dimensions: 20x14x1.5m

9

Park area: 440m2 Riding surface: 153m2 Dimensions: 29x29x9x1.5m