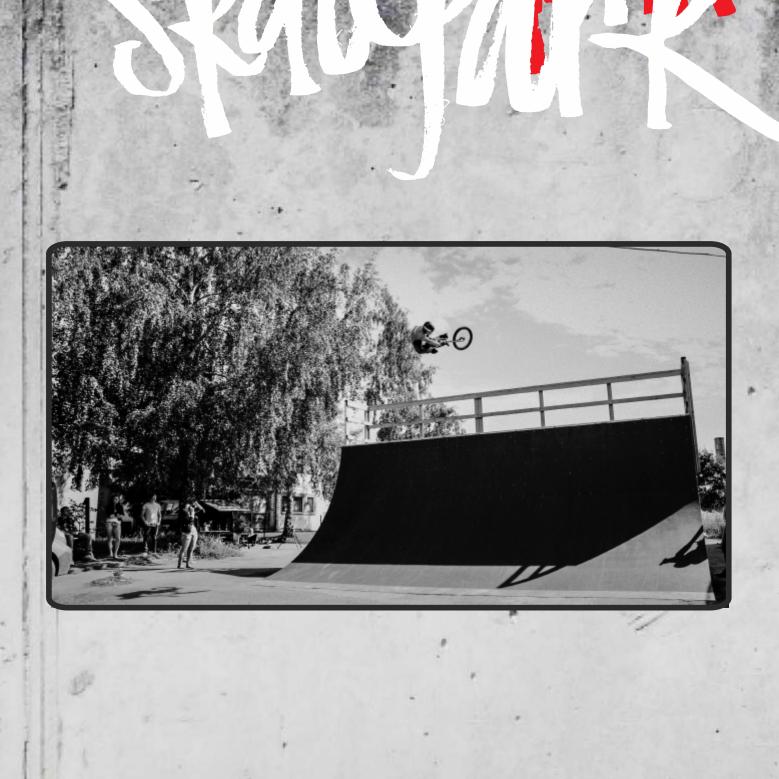

#### Separate skatepark constructions

This is the perfect solution, if you wish to add structures to the existing park or design your own layout. Our separate constructions are available in several configurations: Base, Base+ and Steel PRO, but custom made solutions are also possible. The constructions are designed to be placed on any flat surface like concrete or asphalt. If you can't find the desired ramp from the list, simply contact us to get it custom made.