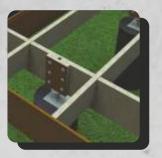

# Base / Base +

2

- 1: Hot galvanized steel safety railing.
- 2: Top layer: Waterproof plywood with anti-slip phenol film (Base) or Professional riding surface "Skatelite" (Base+)
- 3: Galvanized steel sheet.

- **4:** High quality dried and impregnated wooden beams.
- **5:** Unique joint system for the connection of riding surface and steel sheet.
- 6: Frame made from waterproof plywood.
- **7:** High quality waterproof plywood.
- 8: All frame details are connected to each other by a puzzle-type connection.