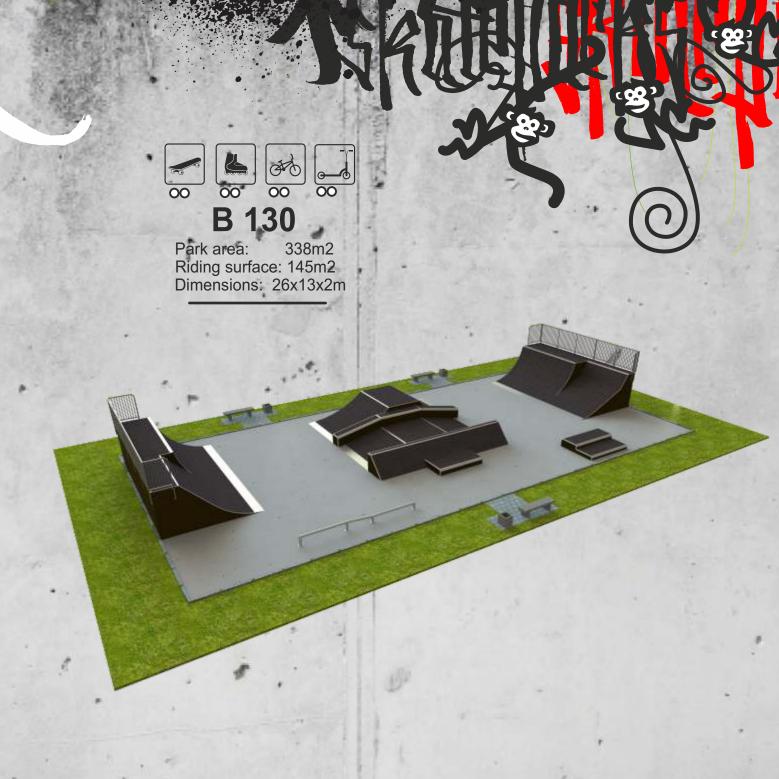

Park area: 450m2 Riding surface: 106m2 Dimensions: 30x15x1.5m

Park area: 336m2 Riding surface: 125m2 Dimensions: 28x12x2m

Park area: 280m2 Riding surface: 150m2 Dimensions: 20x14x1.5m

9

Park area: 440m2 Riding surface: 153m2 Dimensions: 29x29x9x1.5m