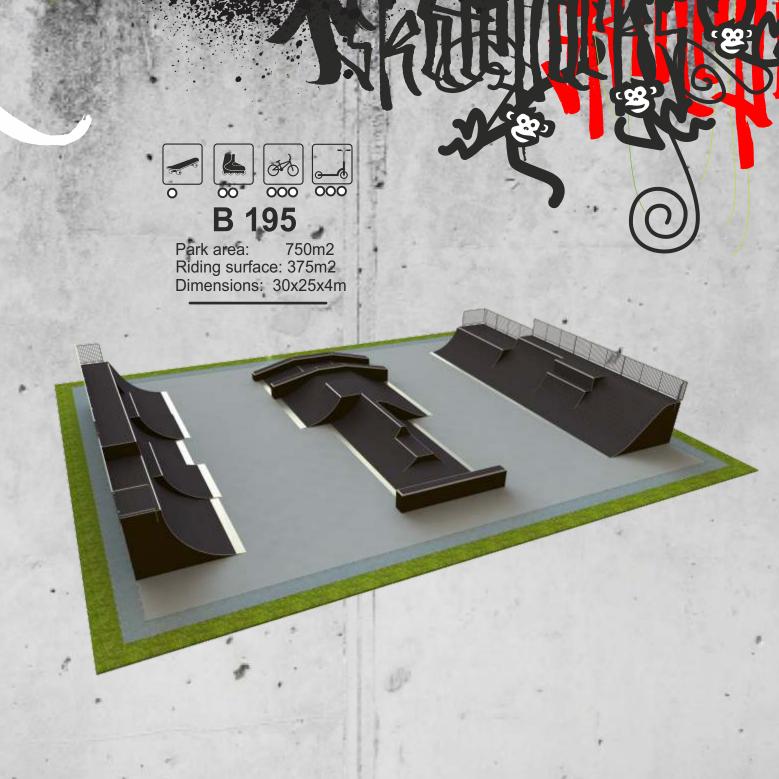

Park area: 1000m2 Riding surface: 154m2 Dimensions: 40x25x1.5m

Park area: 750m2 Riding surface: 155m2 Dimensions: 30x25x1.5m

Park area: 400m2 Riding surface: 183m2 Dimensions: 40x10x1.5m

Park area: 700m2 Riding surface: 209m2 Dimensions: 35x20x1.7m