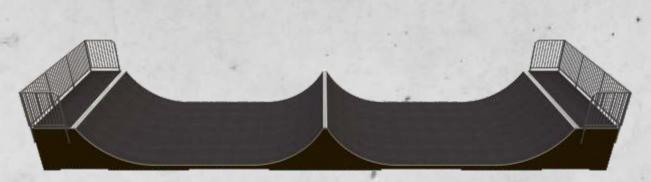

# Half-pipes

9

Code:MR 01Height:1.20-2.00mWidth:3.0-9.00m

Code:MR 02Height:1.50-3.00mWidth:4.5-9.00m

Code: MR 03 Height: 3.00m Width: 9.00m Length: 12.00m

 Code:
 MR 04

 Height:
 4.00m

 Width:
 9.00m