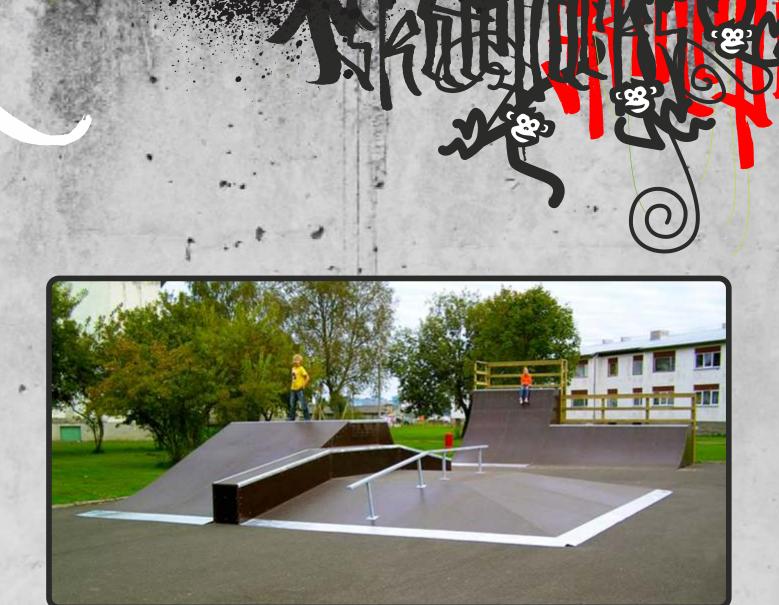

### Tiptiptap skateparks

With over 15 years of experience and over 200 different solutions - Tiptiptap is the right choice for you!

Our skateparks have been developed in partnership with professional riders who know how to challenge their BMX, skateboards, scooters, inliners and more. All our skatepark elements have been manufactured in accordance with the European safety standard EN 14974:2006/A1:2010 and certified by TÜV SÜD GmbH.

The product choice includes both steel and wooden frame elements, either with phenol coated waterproof plywood or "Skatelite" surface - all high quality and weather resistant. Our skateparks evolve in line with the requests and needs of our clients and we try to fulfil the wishes of even the most demanding customers. Creativity and flexibility are always a priority for us.