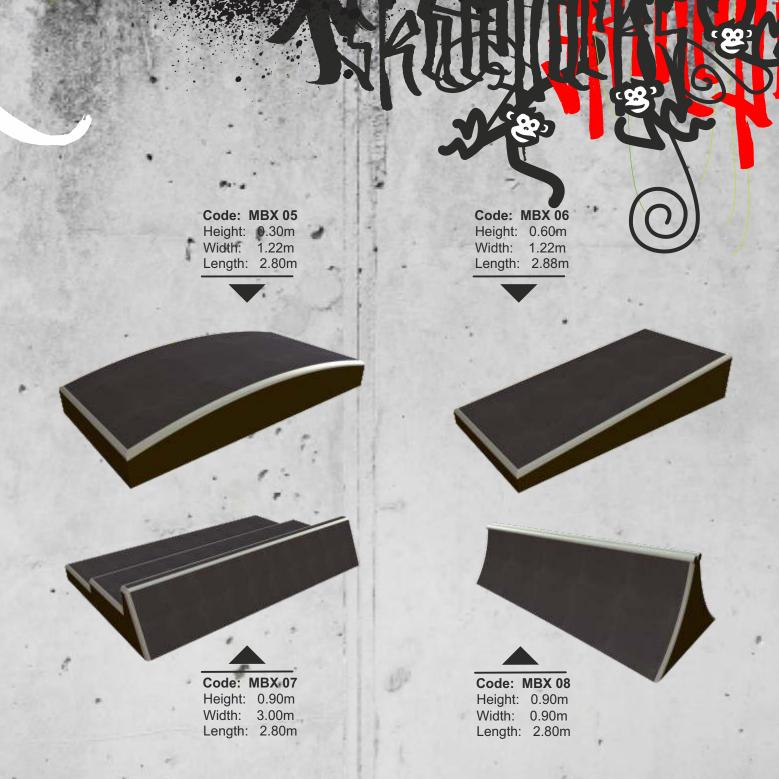

#### Slideboxes

**Code: MBX 01** Height: 0.20-0.60m Width: 1.22m Length: 2.80m

Code: MBX 02 Height: 0.60m Width: 1.22m Length: 4.80m

Code: MBX 03 Height: 0.50m Width: 1.22m Length: 2.80m Code: MBX 04 Height: 0.35m Width: 1.22m Length: 2.80m