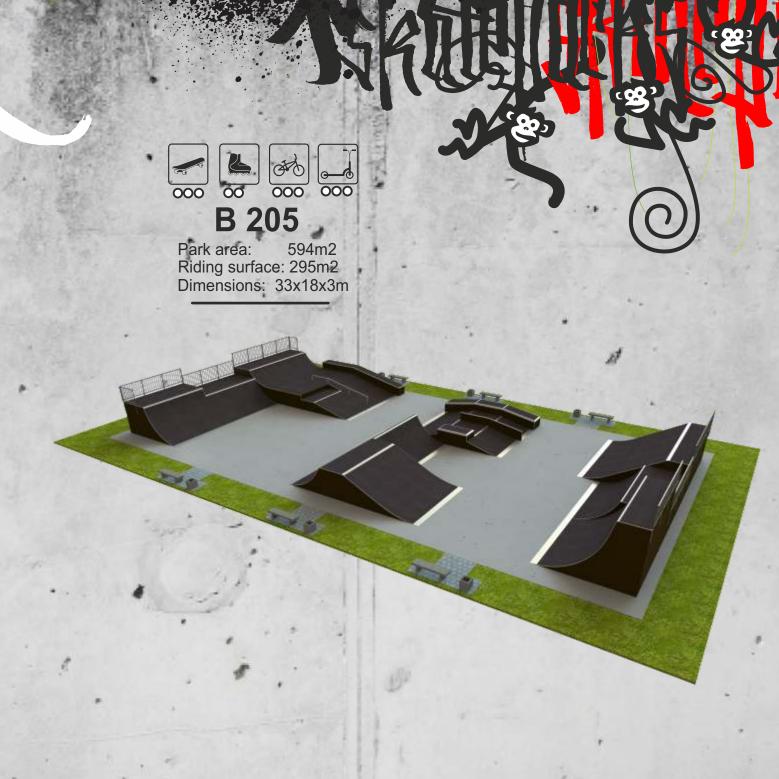

Park area: 600m2 Riding surface: 215m2 Dimensions: 30x20x3m

Park area: 630m2 Riding surface: 286m2 Dimensions: 35x18x3.5m

9

Park area: 990m2 Riding surface: 360m2 Dimensions: 33x30xm

5

Park area: 930m2 Riding surface: 380m2 Dimensions: 50x37x12x2m