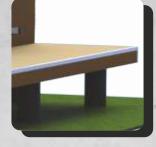

## Steel PRO (maintenance free)

- 1: Top layer: Professional riding surface "Skatelite".
- 2: Bottom layer: composite material.
- **3:** Frame and all safety railings made from hot galvanized steel.
- **4:** Back and sides covered with composite material or plastic.
- 5: Galvanized steel sheet.