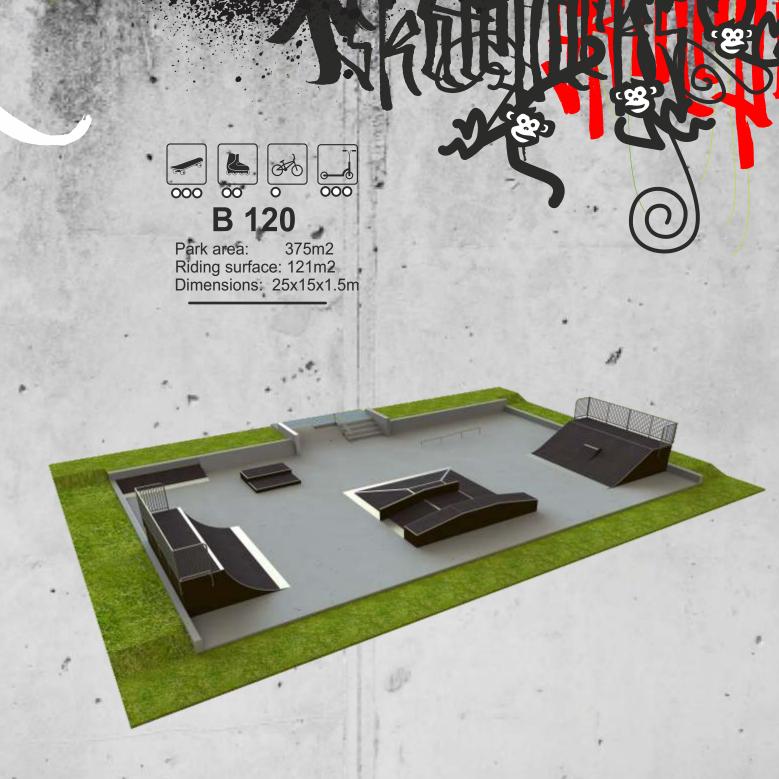

Park area: 450m2 Riding surface: 106m2 Dimensions: 30x15x1.5m

Park area: 336m2 Riding surface: 125m2 Dimensions: 28x12x2m

Park area: 280m2 Riding surface: 150m2 Dimensions: 20x14x1.5m

9

Park area: 440m2 Riding surface: 153m2 Dimensions: 29x29x9x1.5m