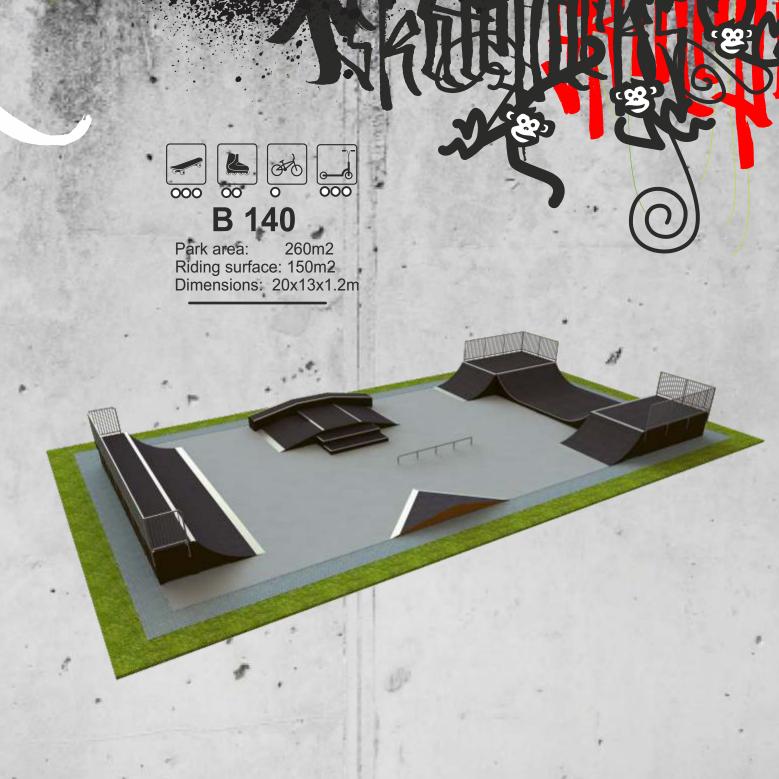

Park area: 176m2 Riding surface: 40m2 Dimensions: 22x8x1m

Park area: 250m2 Riding surface: 46m2 Dimensions: 10x25x1m

Park area: 150m2 Riding surface: 64m2 Dimensions: 25x6x1.5m

Park area: 600m2 Riding surface: 80m2 Dimensions: 30x20x1.5m

Park area: 450m2 Riding surface: 106m2 Dimensions: 30x15x1.5m

Park area: 336m2 Riding surface: 125m2 Dimensions: 28x12x2m

Park area: 280m2 Riding surface: 150m2 Dimensions: 20x14x1.5m

9

Park area: 440m2 Riding surface: 153m2 Dimensions: 29x29x9x1.5m

Park area: 1000m2 Riding surface: 154m2 Dimensions: 40x25x1.5m

Park area: 750m2 Riding surface: 155m2 Dimensions: 30x25x1.5m

Park area: 400m2 Riding surface: 183m2 Dimensions: 40x10x1.5m

Park area: 700m2 Riding surface: 209m2 Dimensions: 35x20x1.7m

Park area: 600m2 Riding surface: 215m2 Dimensions: 30x20x3m

Park area: 630m2 Riding surface: 286m2 Dimensions: 35x18x3.5m

9

Park area: 990m2 Riding surface: 360m2 Dimensions: 33x30xm

5

Park area: 930m2 Riding surface: 380m2 Dimensions: 50x37x12x2m