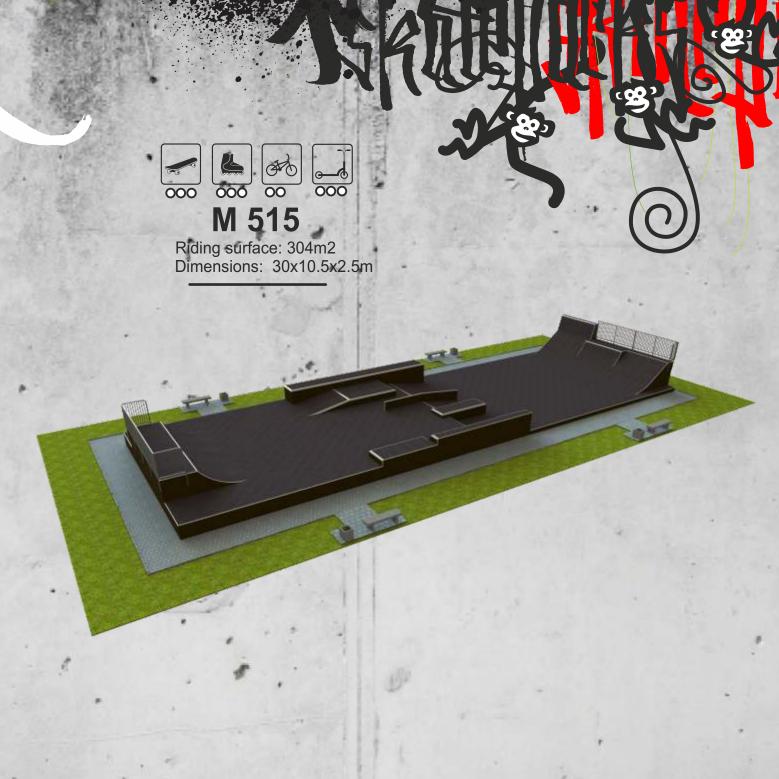

### Plaza skateparks.

Plaza type skateparks is a new trend. They replicate elements of urban architecture and movables. These skateparks are focused on sliding and jumping, easy to use also by nonprofessionals. The elements are small but offer a lot of fun and can be used by different vehicles.

Plaza series skateparks are made of highquality waterproof plywood. Constructions are easy to assemble. Dots under the icons indicate the usability of a skatepark for different typeof riders: