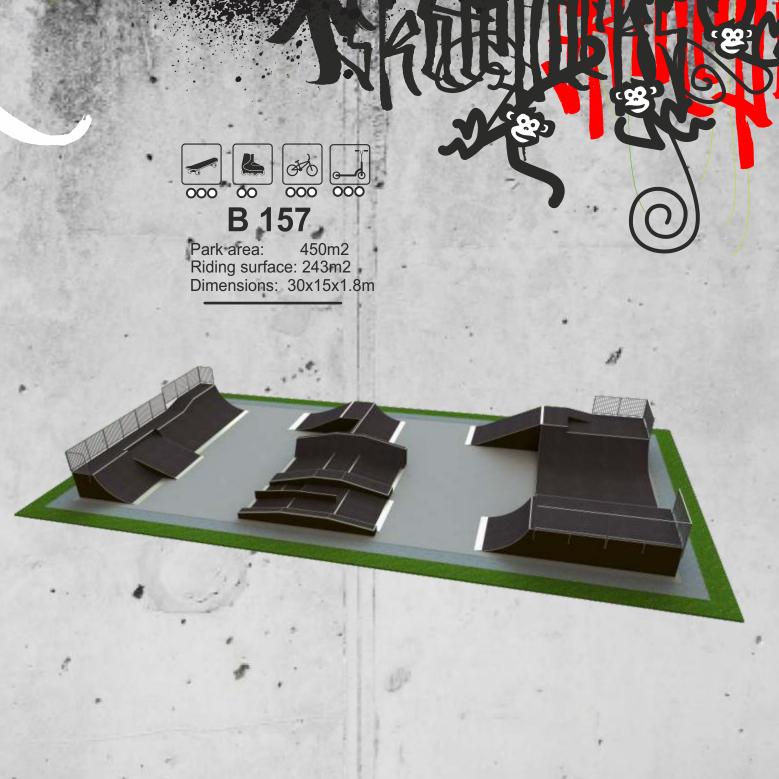

Park area: 450m2 Riding surface: 106m2 Dimensions: 30x15x1.5m

Park area: 336m2 Riding surface: 125m2 Dimensions: 28x12x2m

Park area: 280m2 Riding surface: 150m2 Dimensions: 20x14x1.5m

9

Park area: 440m2 Riding surface: 153m2 Dimensions: 29x29x9x1.5m