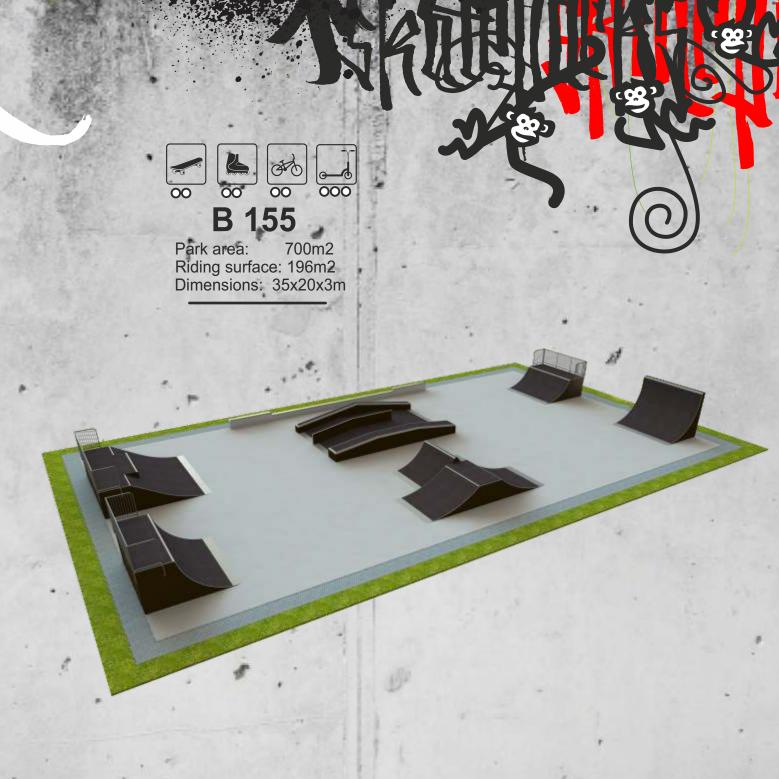

Park area: 600m2 Riding surface: 215m2 Dimensions: 30x20x3m

Park area: 630m2 Riding surface: 286m2 Dimensions: 35x18x3.5m

9

Park area: 990m2 Riding surface: 360m2 Dimensions: 33x30xm

5

Park area: 930m2 Riding surface: 380m2 Dimensions: 50x37x12x2m