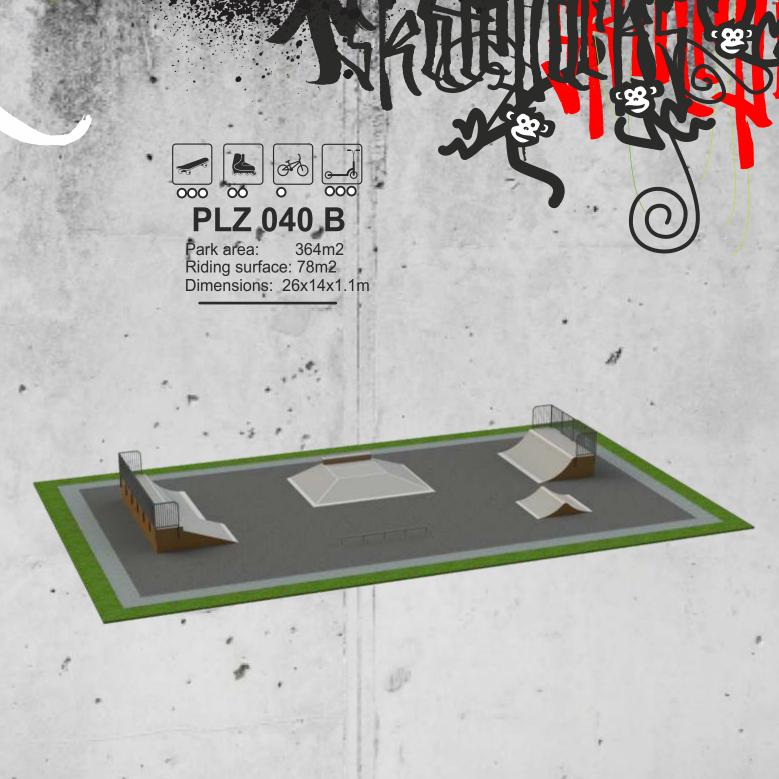

### Plaza skateparks.

Plaza type skateparks is a new trend. They replicate elements of urban architecture and movables. These skateparks are focused on sliding and jumping, easy to use also by nonprofessionals. The elements are small but offer a lot of fun and can be used by different vehicles.

Plaza series skateparks are made of highquality waterproof plywood. Constructions are easy to assemble. Dots under the icons indicate the usability of a skatepark for different typeof riders: