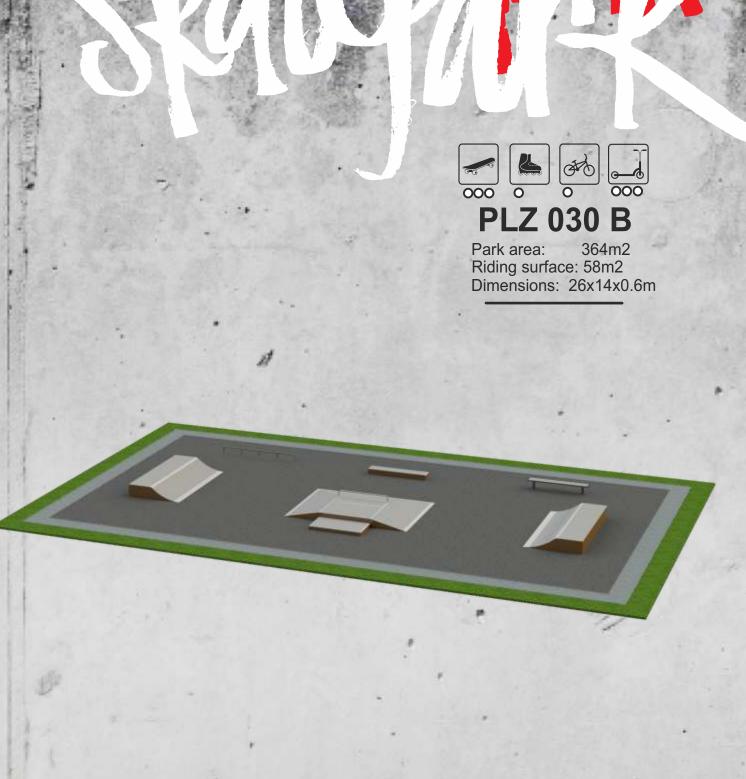

### Plaza skateparks.

Plaza type skateparks is a new trend. They replicate elements of urban architecture and movables. These skateparks are focused on sliding and jumping, easy to use also by nonprofessionals. The elements are small but offer a lot of fun and can be used by different vehicles.

Plaza series skateparks are made of highquality waterproof plywood. Constructions are easy to assemble. Dots under the icons indicate the usability of a skatepark for different typeof riders:

## Plaza

Park area: 300m2 Riding surface: 49m2 Dimensions: 25x12x0.6m