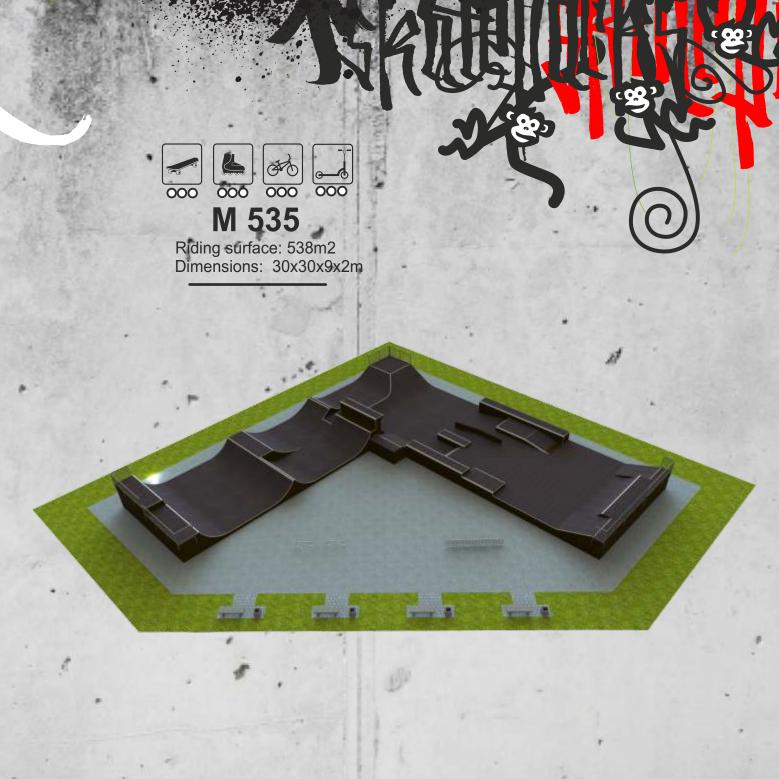

Park area: 600m2 Riding surface: 215m2 Dimensions: 30x20x3m

Park area: 630m2 Riding surface: 286m2 Dimensions: 35x18x3.5m

9

Park area: 990m2 Riding surface: 360m2 Dimensions: 33x30xm

5

Park area: 930m2 Riding surface: 380m2 Dimensions: 50x37x12x2m