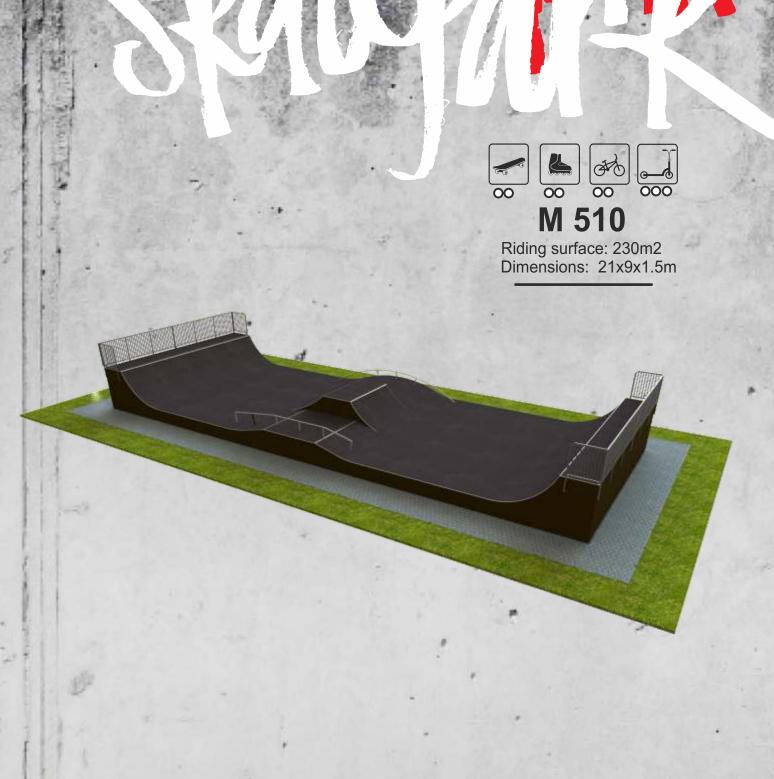

### Plaza skateparks.

Plaza type skateparks is a new trend. They replicate elements of urban architecture and movables. These skateparks are focused on sliding and jumping, easy to use also by nonprofessionals. The elements are small but offer a lot of fun and can be used by different vehicles.

Plaza series skateparks are made of highquality waterproof plywood. Constructions are easy to assemble. Dots under the icons indicate the usability of a skatepark for different typeof riders: